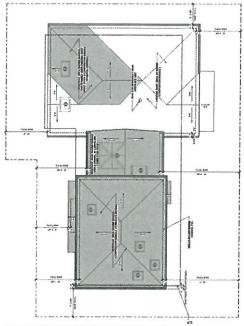

#### **BACKGROUND**

On November 28, 2016 Hunter Eldridge, applied for an Architectural Permit and Historic Preservation Permit AP, HPP 16-1004. The Architectural Permit would allow the removal of the non-historic 645 sf existing garage including a first floor addition of a 570 sf garage including 210 sf living space which would connect the garage and existing 980 sf historic single story house, to also allow the addition of a second story master bedroom addition of 570 sf for a total residence of 2,349 square feet.

historic 645 sf existing garage including a first floor addition of a 570 sf garage including 210 sf living space which would connect the garage and existing 980 sf historic single story house. To also allow the

addition of a second story master bedroom addition of 570 sf for a total

residence of 2,349 square feet.

Historic Preservation Permit (HPP) to allow relief from the South side

setback requirements.

**ADDRESS:** 213 Granite Avenue (APN 006-314-016)