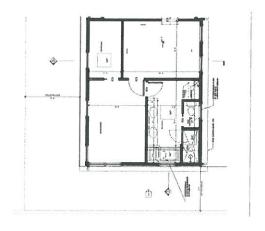

historic 645 sf existing garage including a first floor addition of a 570 sf garage including 210 sf living space which would connect the garage and existing 980 sf historic single story house. To also allow the

#### **BACKGROUND**

On November 28, 2016 Hunter Eldridge, applied for an Architectural Permit and Historic Preservation Permit AP, HPP 16-1004. The Architectural Permit would allow the removal of the non-historic 645 sf existing garage including a first floor addition of a 570 sf garage including 210 sf living space which would connect the garage and existing 980 sf historic single story house, to also allow the addition of a second story master bedroom addition of 570 sf for a total residence of 2,349 square feet.

The proposed project will have a building coverage of 39.7%, which is within the allowable maximum building coverage of 40%, pursuant to P.G.M.C. 23.16.040. The proposed project will have a site coverage of 56.7%, which is within the allowable maximum site coverage of 60%. The proposed project will have a gross floor area 2,349 square feet, which is within the allowable maximum gross floor area of 2,373 square feet.