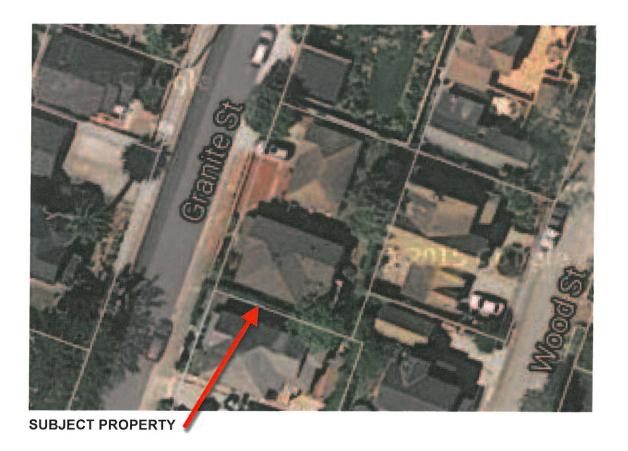

addition of a second story master bedroom addition of 570 sf for a total

residence of 2,349 square feet.

Historic Preservation Permit (HPP) to allow relief from the South side

setback requirements.

**ADDRESS:** 213 Granite Avenue (APN 006-314-016)