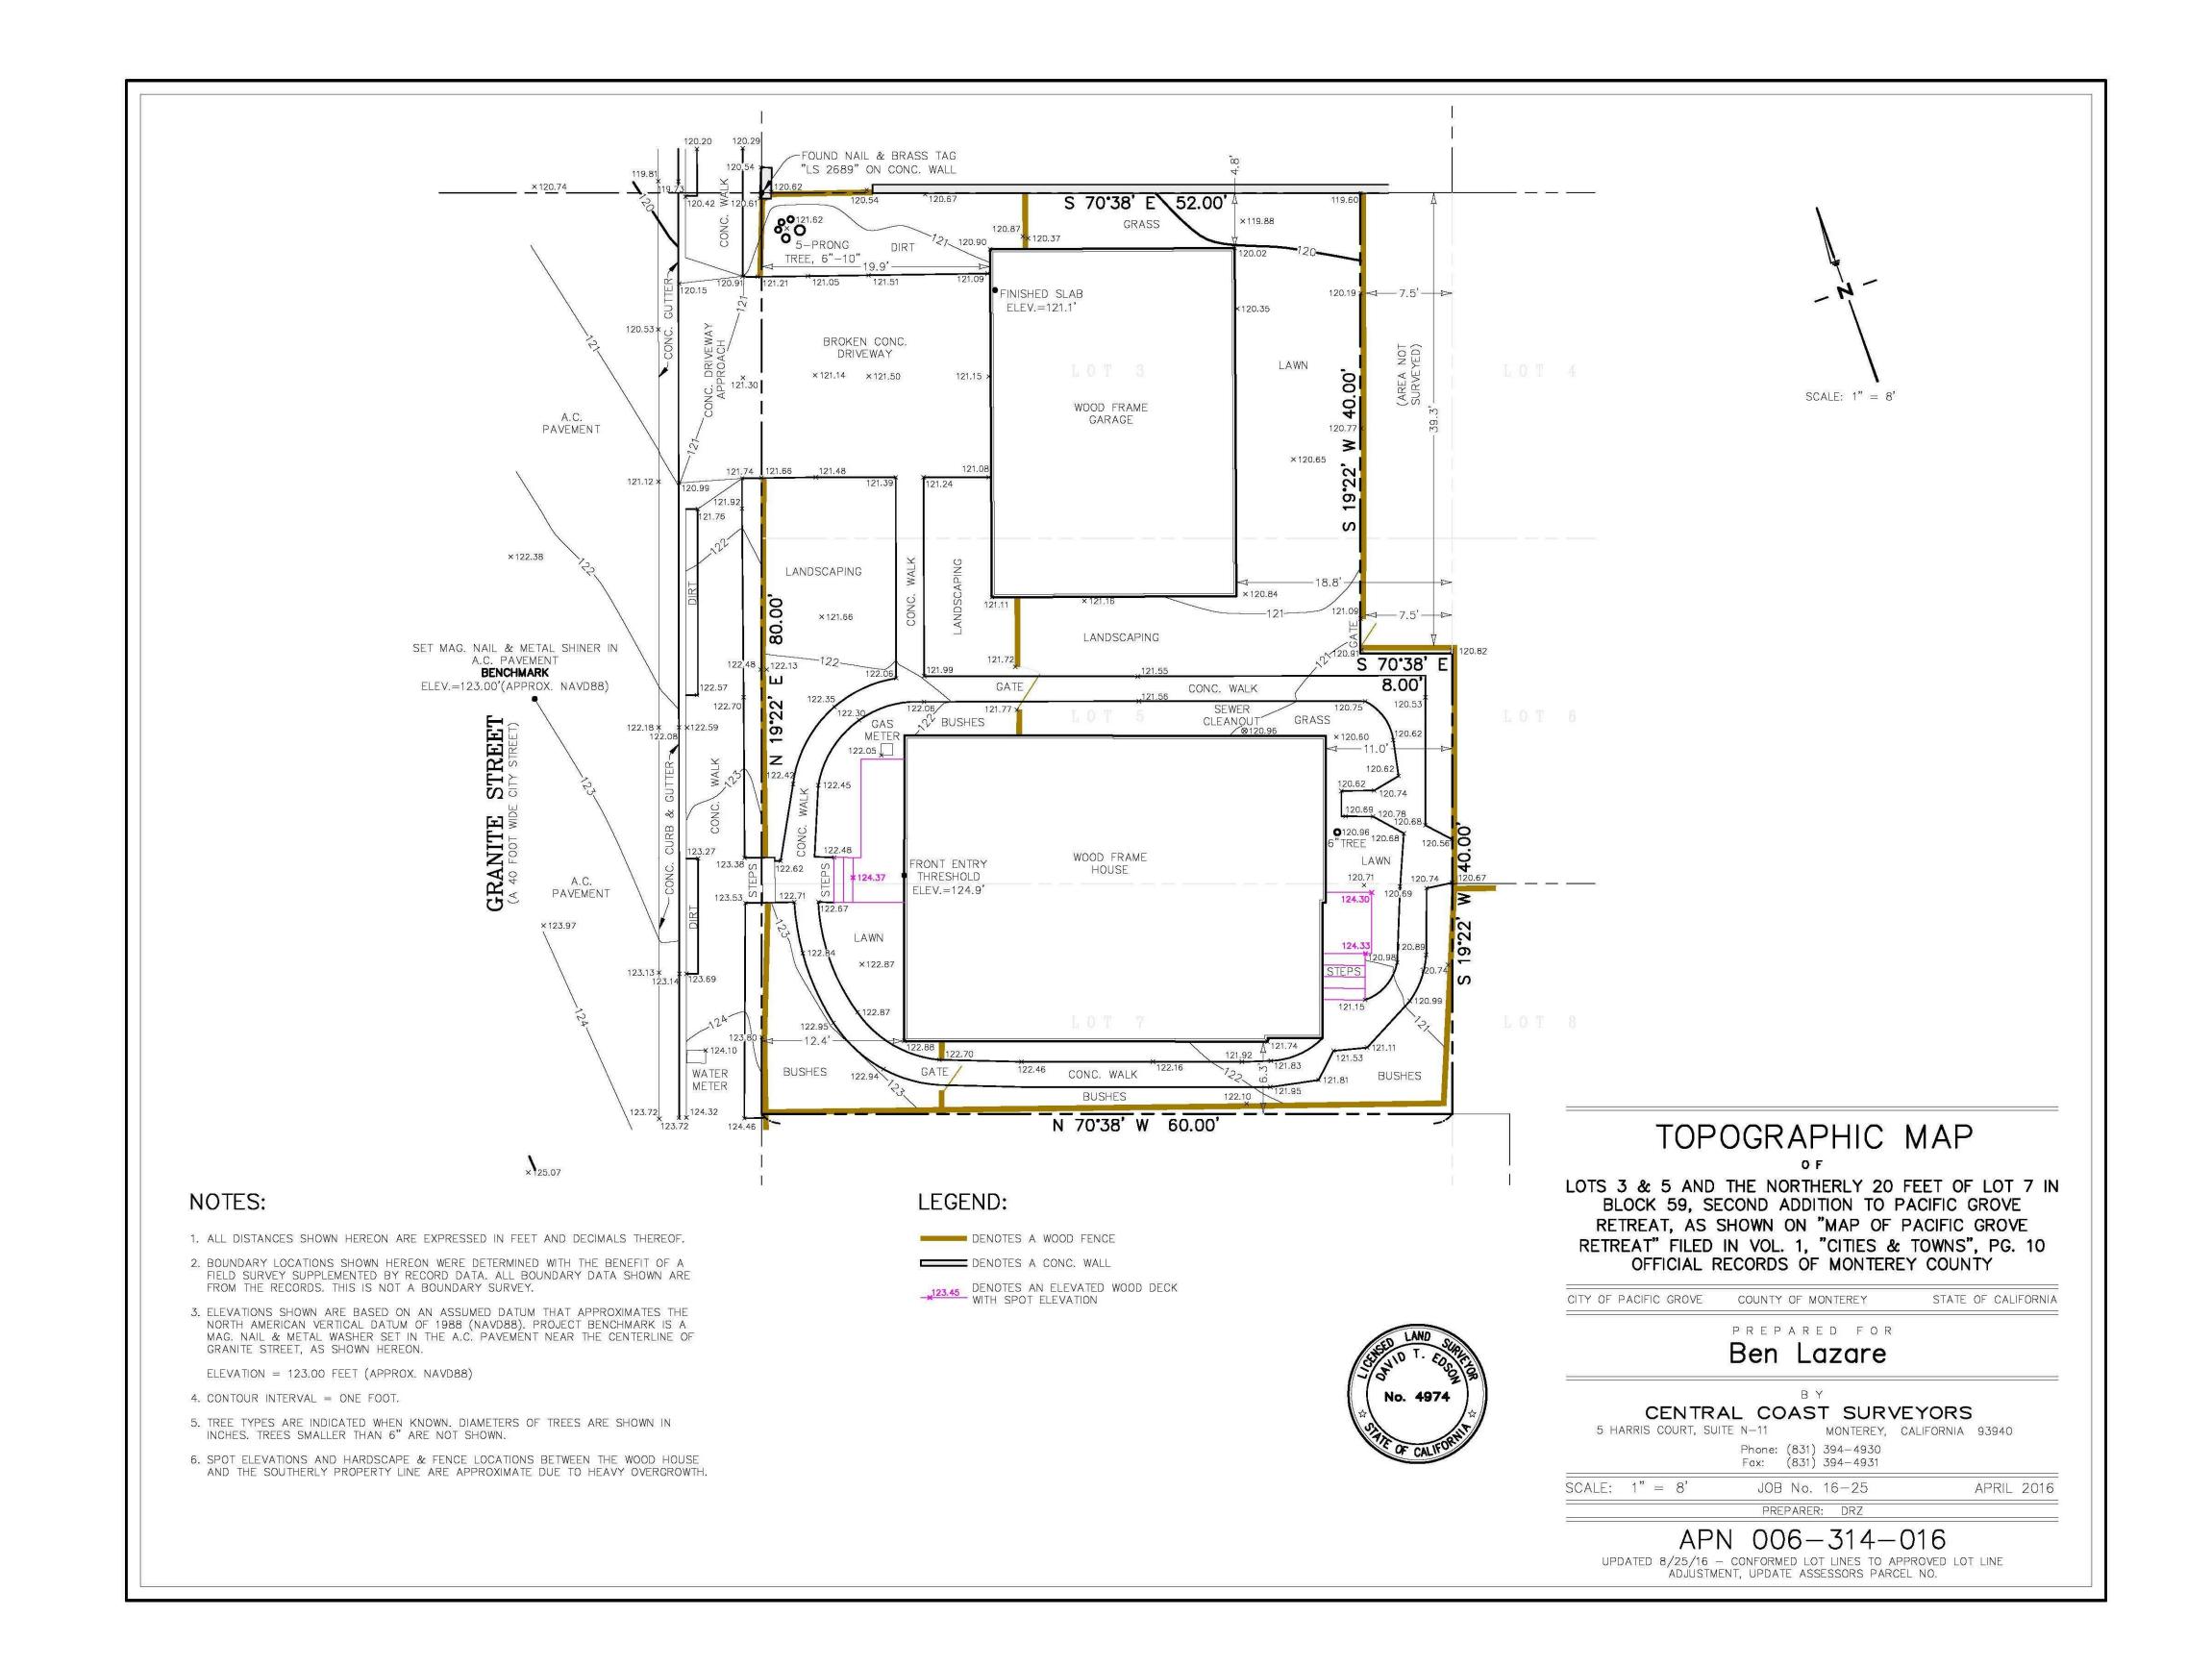

The proposed project will have a building coverage of 39.7%, which is within the allowable maximum building coverage of 40%, pursuant to P.G.M.C. 23.16.040. The proposed project will have a site coverage of 56.7%, which is within the allowable maximum site coverage of 60%. The proposed project will have a gross floor area 2,349 square feet, which is within the allowable maximum gross floor area of 2,373 square feet.

S.23.76.060 allows relief from zoning standards for properties on the Historic Resources Inventory to permit the restoration or improvements to a structure on the HRI. R-1 side yard setback requirements are 10% of the lot width. In this case the required side yard has a setback of 8'. The existing legal non-conforming setback for the south side yard is 6'2.5". The proposed addition would allow this non-conforming setback to remain. The existing non-compliant north side yard setback of 5' will be brought into compliance with the removal of the existing garage and the adjusted footprint of the new garage will meet the required side yard setback of 8'.

The proposed addition has a building height of 24'11" which is under the allowable 25'

#### Trees and Landscaping:

No tree removal is being proposed as part of this development. The City Arborist will insure that tree protection measures are being met.