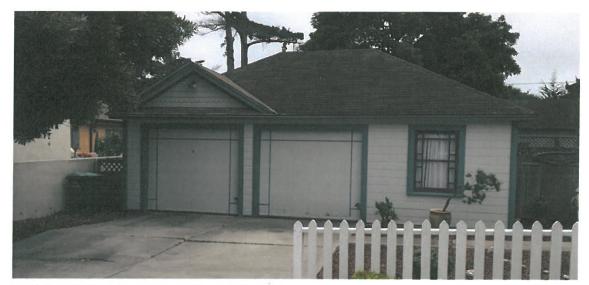

historic 645 sf existing garage including a first floor addition of a 570 sf garage including 210 sf living space which would connect the garage and existing 980 sf historic single story house. To also allow the

#### **BACKGROUND**

On November 28, 2016 Hunter Eldridge, applied for an Architectural Permit and Historic Preservation Permit AP, HPP 16-1004. The Architectural Permit would allow the removal of the non-historic 645 sf existing garage including a first floor addition of a 570 sf garage including 210 sf living space which would connect the garage and existing 980 sf historic single story house, to also allow the addition of a second story master bedroom addition of 570 sf for a total residence of 2,349 square feet.

S.23.76.060 allows relief from zoning standards for properties on the Historic Resources Inventory to permit the restoration or improvements to a structure on the HRI. R-1 side yard setback requirements are 10% of the lot width. In this case the required side yard has a setback of 8'. The existing legal non-conforming setback for the south side yard is 6'2.5". The proposed addition would allow this non-conforming setback to remain. The existing non-compliant north side yard setback of 5' will be brought into compliance with the removal of the existing garage and the adjusted footprint of the new garage will meet the required side yard setback of 8'.