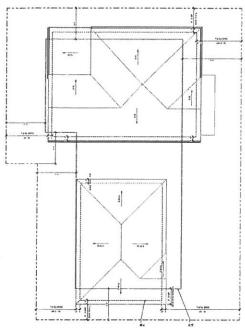

#### **BACKGROUND**

On November 28, 2016 Hunter Eldridge, applied for an Architectural Permit and Historic Preservation Permit AP, HPP 16-1004. The Architectural Permit would allow the removal of the non-historic 645 sf existing garage including a first floor addition of a 570 sf garage including 210 sf living space which would connect the garage and existing 980 sf historic single story house, to also allow the addition of a second story master bedroom addition of 570 sf for a total residence of 2,349 square feet.

historic 645 sf existing garage including a first floor addition of a 570 sf garage including 210 sf living space which would connect the garage and existing 980 sf historic single story house. To also allow the

addition of a second story master bedroom addition of 570 sf for a total

residence of 2,349 square feet.

Historic Preservation Permit (HPP) to allow relief from the South side

setback requirements.

**ADDRESS:** 213 Granite Avenue (APN 006-314-016)