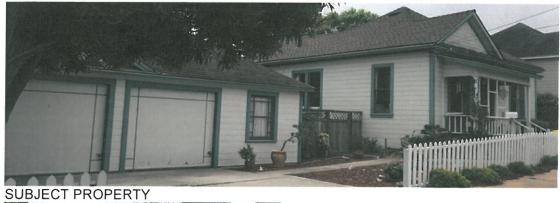

historic 645 sf existing garage including a first floor addition of a 570 sf garage including 210 sf living space which would connect the garage and existing 980 sf historic single story house. To also allow the

#### **BACKGROUND**

On November 28, 2016 Hunter Eldridge, applied for an Architectural Permit and Historic Preservation Permit AP, HPP 16-1004. The Architectural Permit would allow the removal of the non-historic 645 sf existing garage including a first floor addition of a 570 sf garage including 210 sf living space which would connect the garage and existing 980 sf historic single story house, to also allow the addition of a second story master bedroom addition of 570 sf for a total residence of 2,349 square feet.

#### DISCUSSION

The subject residence most closely resembles that of a Queen Anne-style cottage constructed circa-1888 and has few alterations since its original construction and been well maintained. The subject residence is currently on the City of Pacific Grove's Historic Resources Inventory (HRI)

and is considered to be locally significant The period of historical significance for this property is from 1873-1902, the "Early Development of Pacific Grove" period. The features are noted on the documents referenced; copies are attached to the agenda report. The style of the new construction as proposed is similar to and subtly differentiated from that of the historic house making it visually clear between historic and new construction. The proposed addition of a two story addition replacing a large modern garage and remodel of a substandard porch to the rear of the historic house is consistent with the Secretary of the Interior's Standards for the Treatment of Historic Properties.