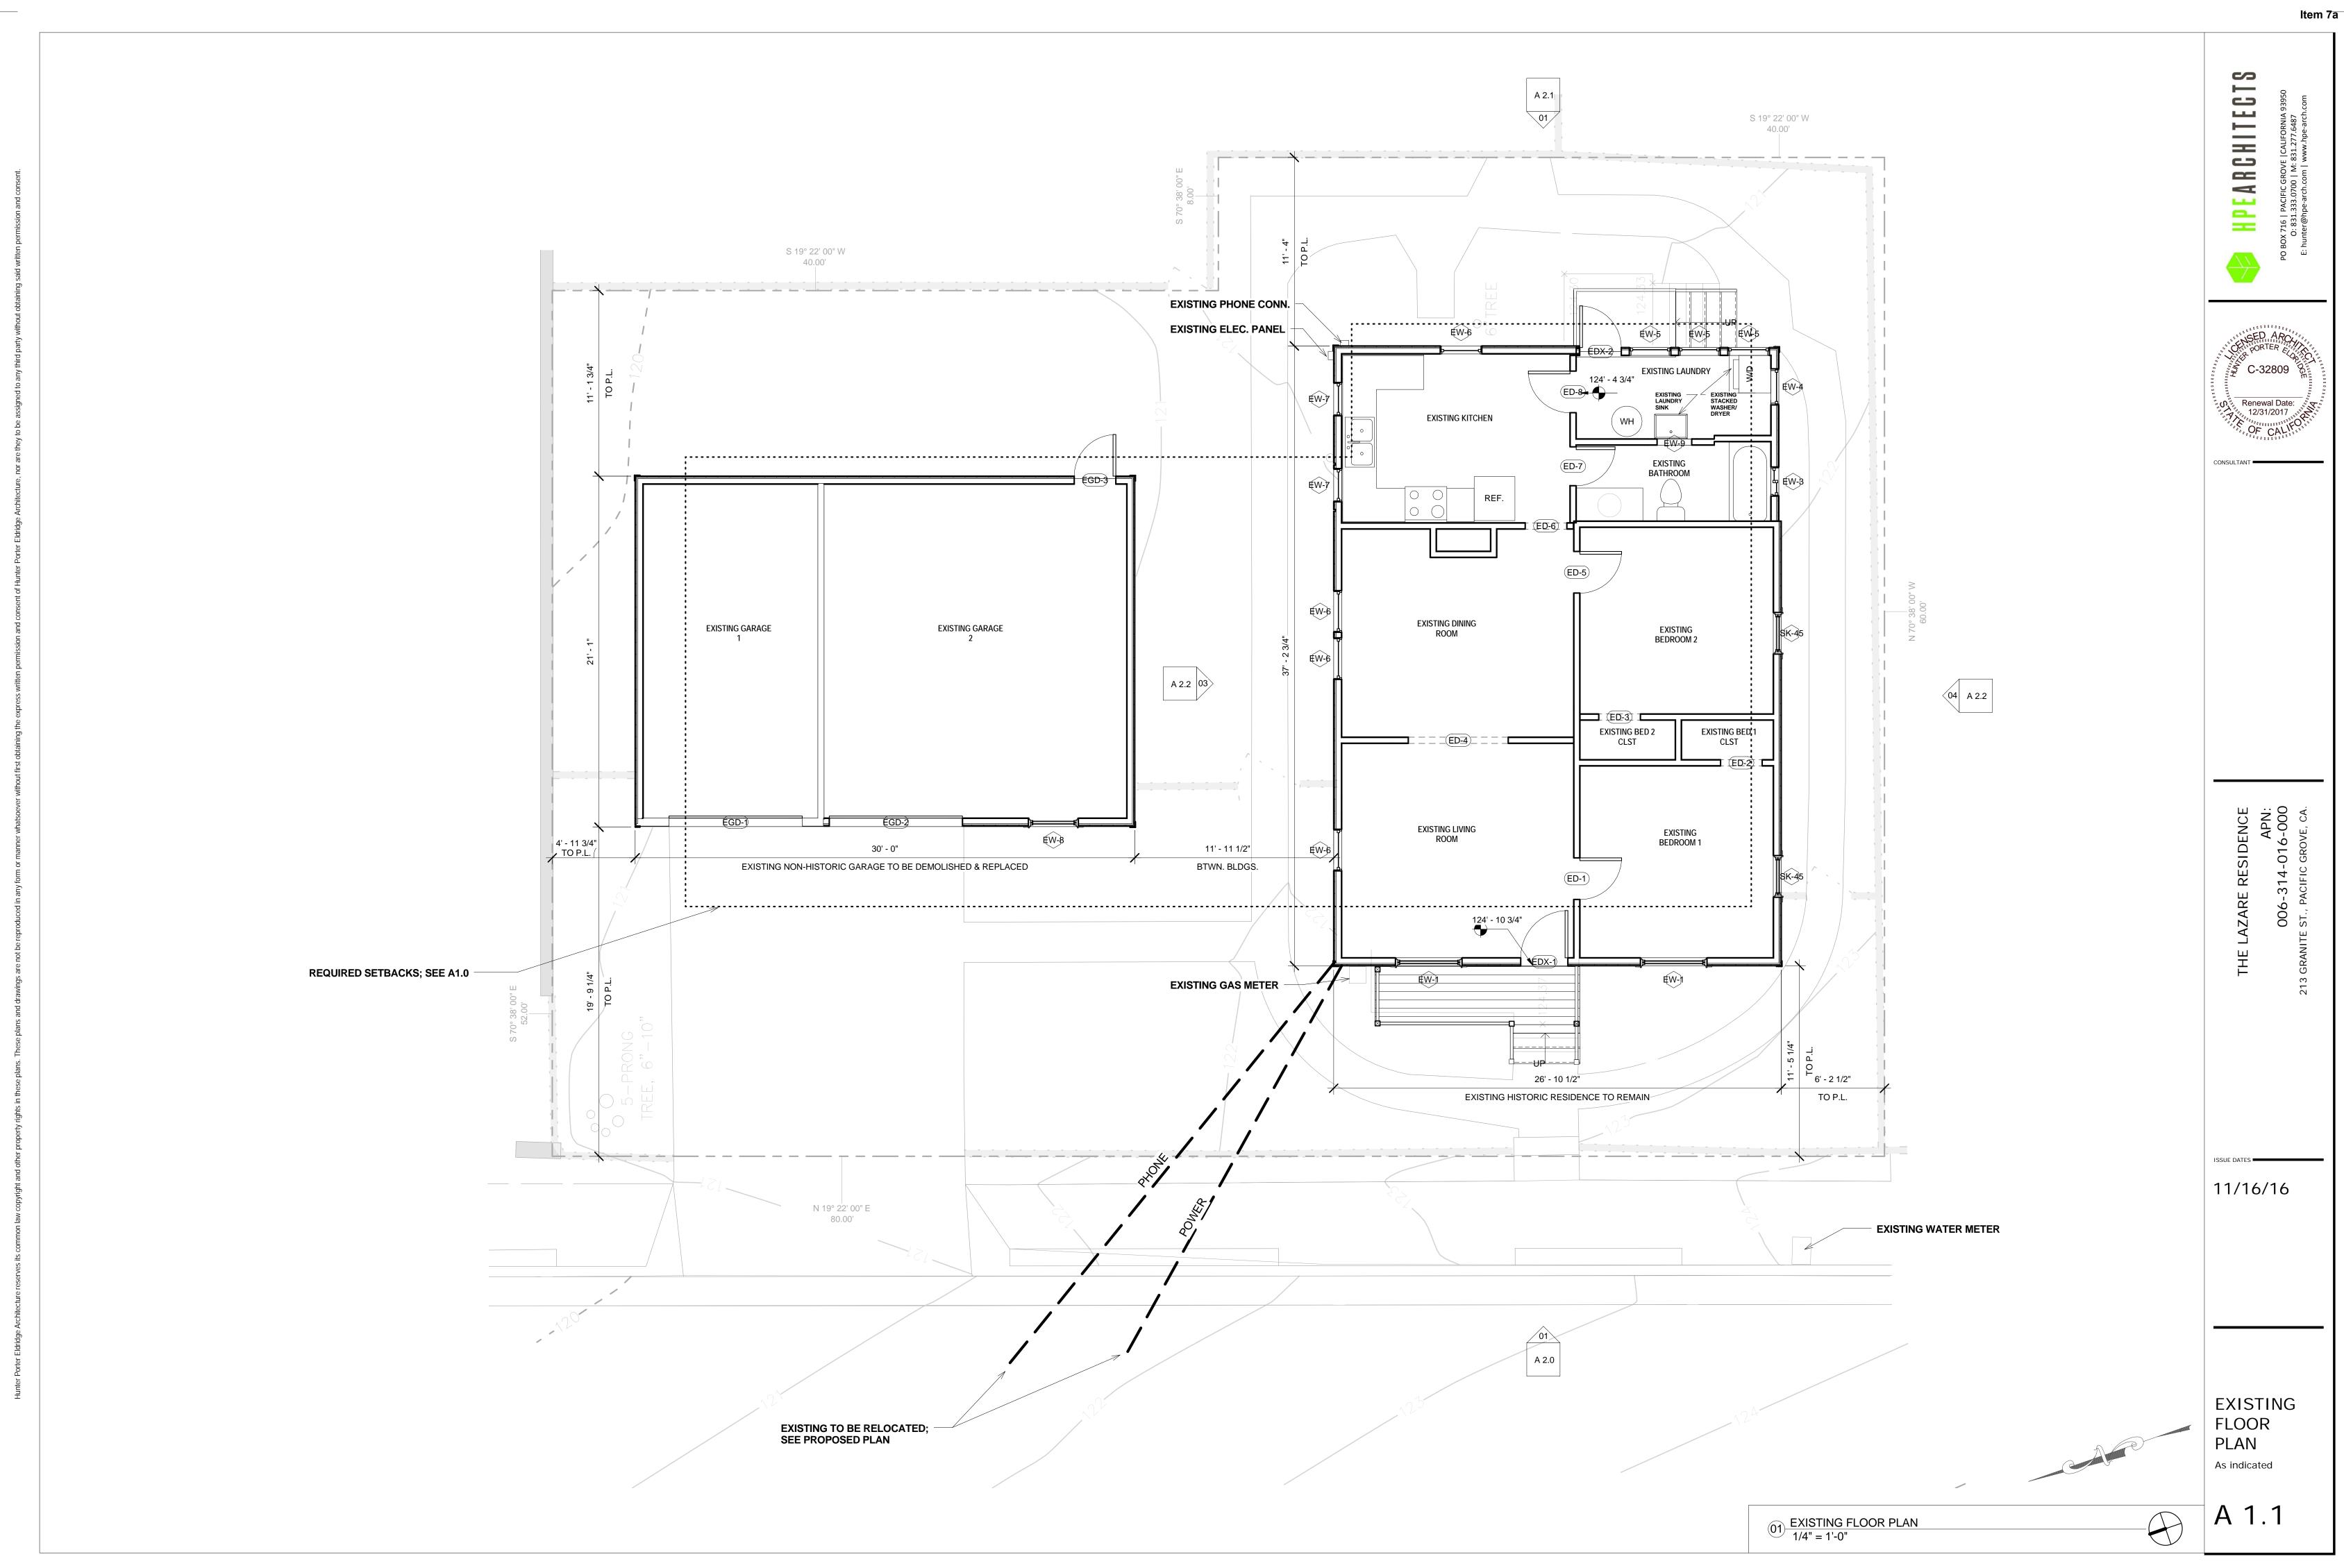

historic 645 sf existing garage including a first floor addition of a 570 sf garage including 210 sf living space which would connect the garage and existing 980 sf historic single story house. To also allow the

#### **BACKGROUND**

On November 28, 2016 Hunter Eldridge, applied for an Architectural Permit and Historic Preservation Permit AP, HPP 16-1004. The Architectural Permit would allow the removal of the non-historic 645 sf existing garage including a first floor addition of a 570 sf garage including 210 sf living space which would connect the garage and existing 980 sf historic single story house, to also allow the addition of a second story master bedroom addition of 570 sf for a total residence of 2,349 square feet.

S.23.76.060 allows relief from zoning standards for properties on the Historic Resources Inventory to permit the restoration or improvements to a structure on the HRI. R-1 side yard setback requirements are 10% of the lot width. In this case the required side yard has a setback of 8'. The existing legal non-conforming setback for the south side yard is 6'2.5". The proposed addition would allow this non-conforming setback to remain. The existing non-compliant north side yard setback of 5' will be brought into compliance with the removal of the existing garage and the adjusted footprint of the new garage will meet the required side yard setback of 8'.