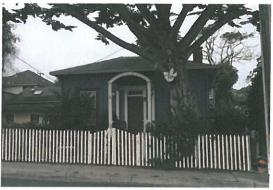

#### DISCUSSION

The subject residence most closely resembles that of a Queen Anne-style cottage constructed circa-1888 and has few alterations since its original construction and been well maintained. The subject residence is currently on the City of Pacific Grove's Historic Resources Inventory (HRI)

and is considered to be locally significant The period of historical significance for this property is from 1873-1902, the "Early Development of Pacific Grove" period. The features are noted on the documents referenced; copies are attached to the agenda report. The style of the new construction as proposed is similar to and subtly differentiated from that of the historic house making it visually clear between historic and new construction. The proposed addition of a two story addition replacing a large modern garage and remodel of a substandard porch to the rear of the historic house is consistent with the Secretary of the Interior's Standards for the Treatment of Historic Properties.