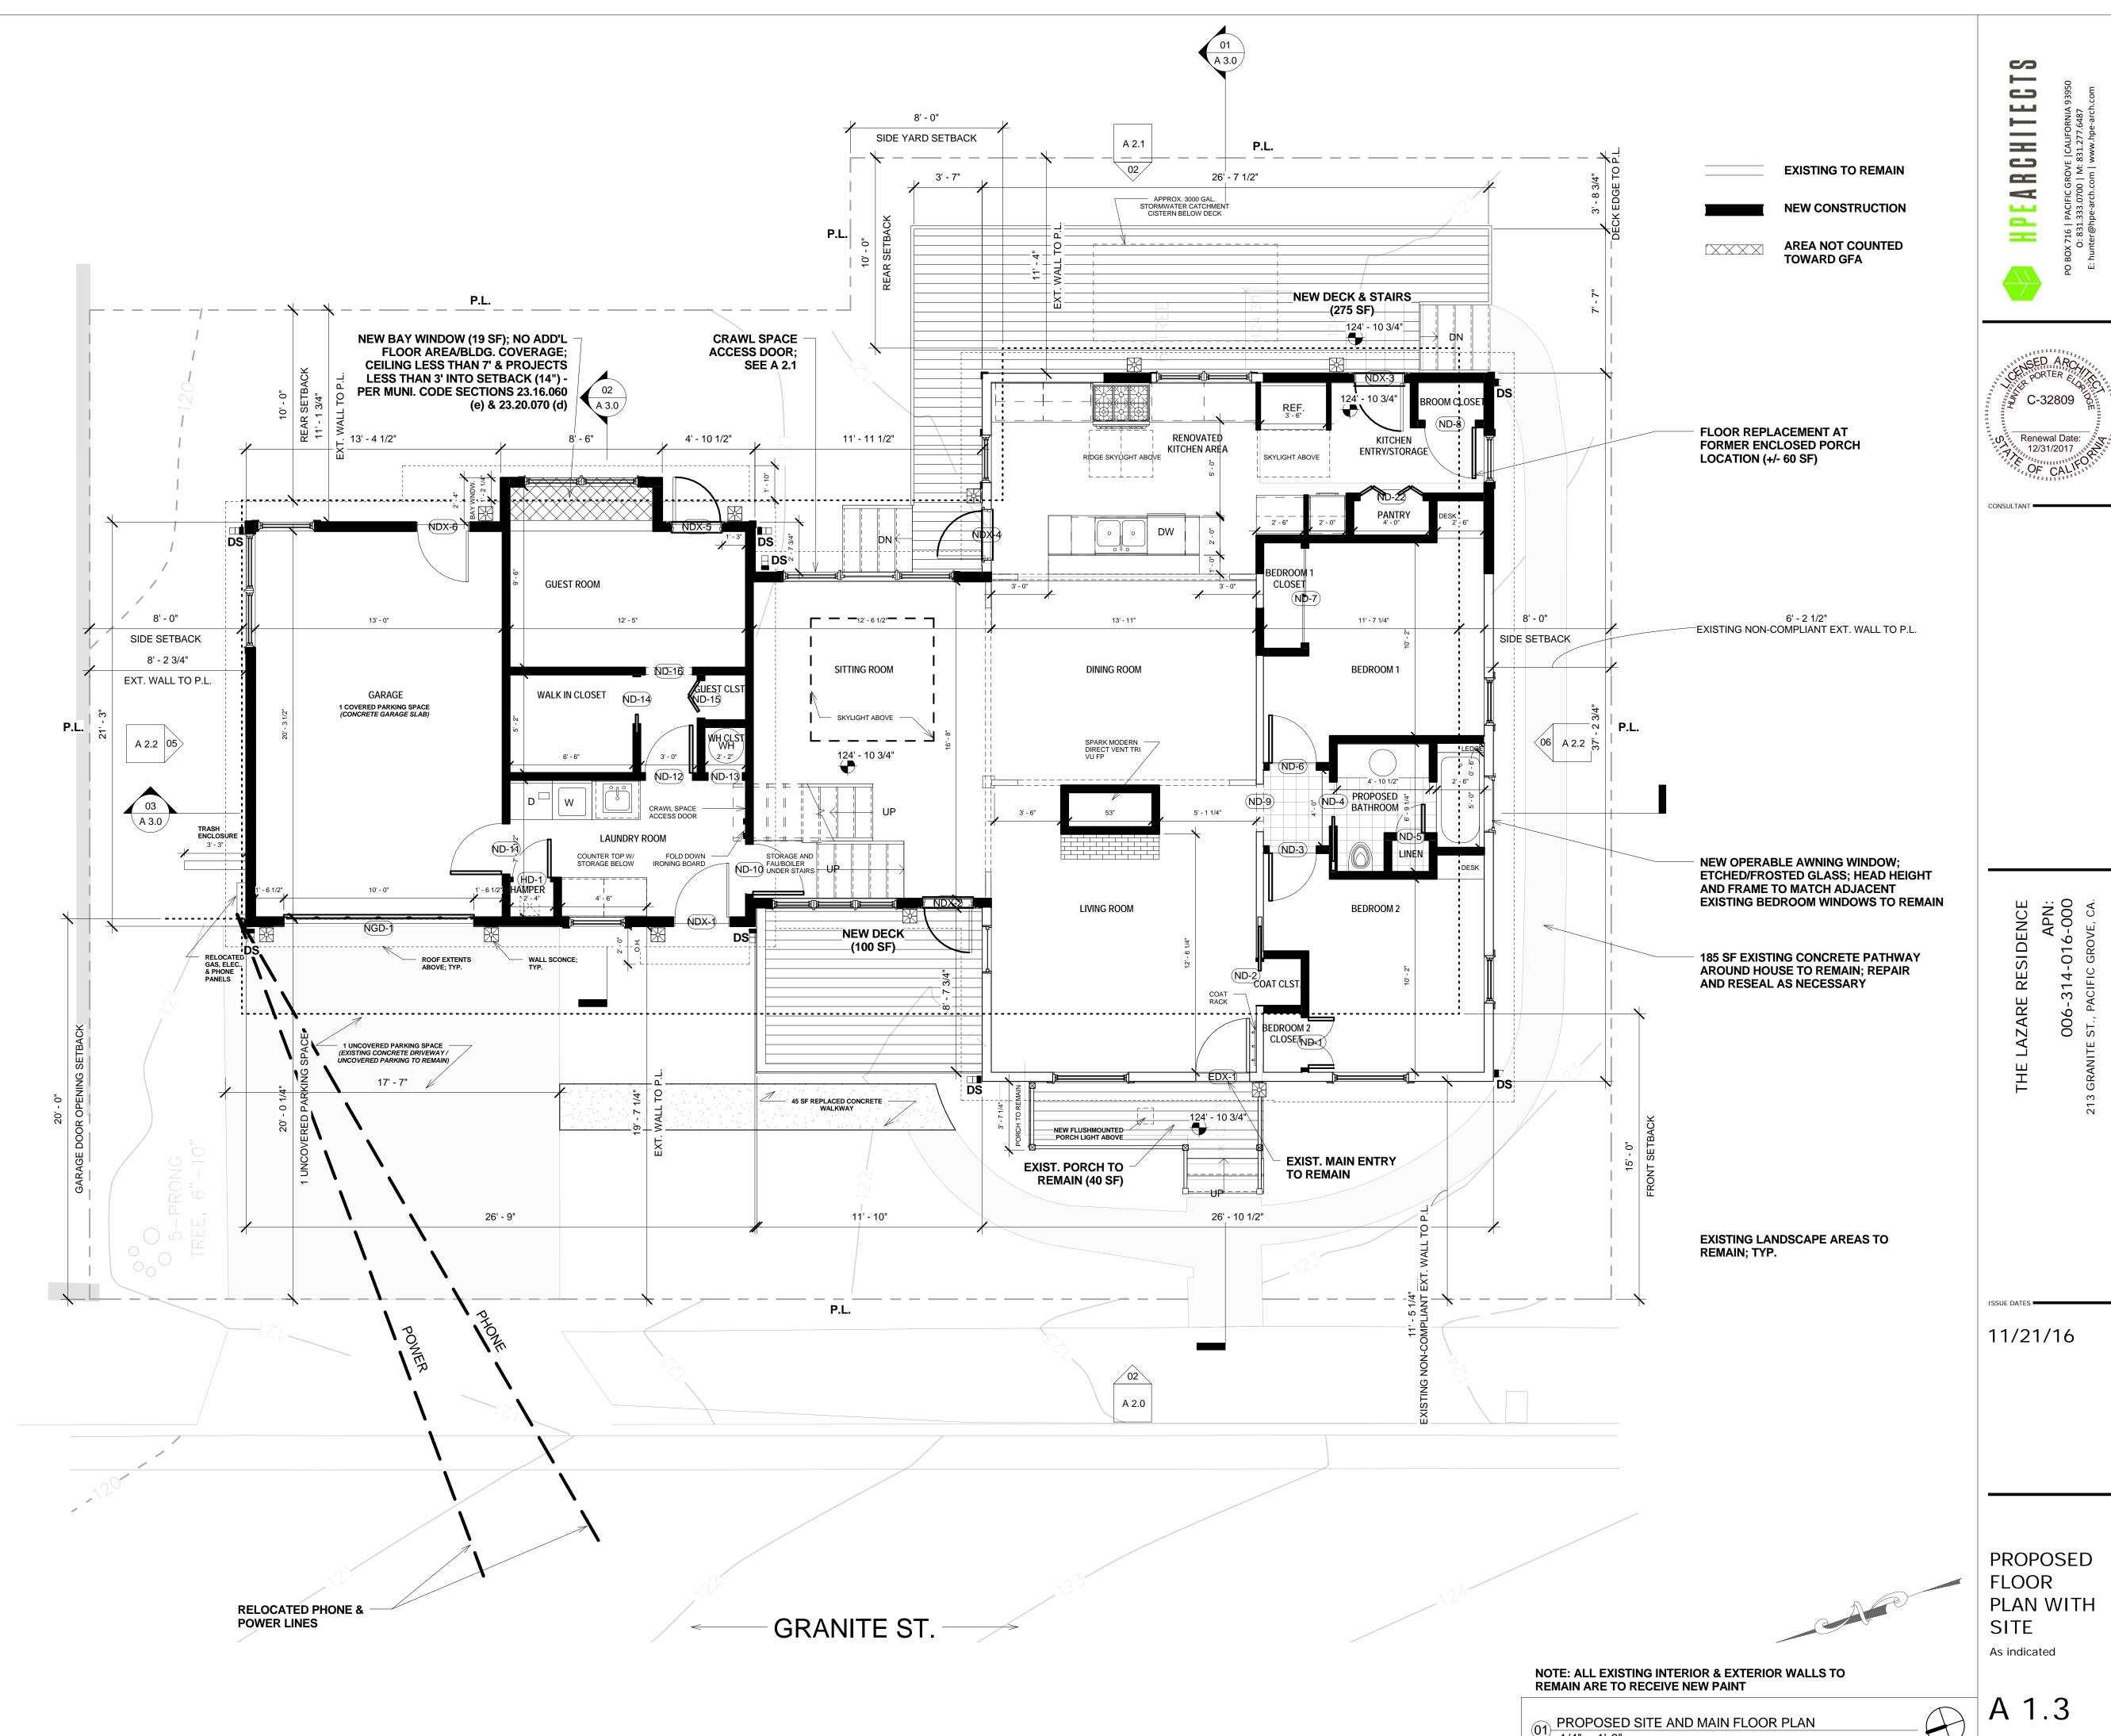

historic 645 sf existing garage including a first floor addition of a 570 sf garage including 210 sf living space which would connect the garage and existing 980 sf historic single story house. To also allow the

addition of a second story master bedroom addition of 570 sf for a total

residence of 2,349 square feet.

Historic Preservation Permit (HPP) to allow relief from the South side

setback requirements.

**ADDRESS:** 213 Granite Avenue (APN 006-314-016)

#### **BACKGROUND**

On November 28, 2016 Hunter Eldridge, applied for an Architectural Permit and Historic Preservation Permit AP, HPP 16-1004. The Architectural Permit would allow the removal of the non-historic 645 sf existing garage including a first floor addition of a 570 sf garage including 210 sf living space which would connect the garage and existing 980 sf historic single story house, to also allow the addition of a second story master bedroom addition of 570 sf for a total residence of 2,349 square feet.

The Historic Preservation Permit would allow relief from the South side setback requirements.

The proposed project will have a building coverage of 39.7%, which is within the allowable maximum building coverage of 40%, pursuant to P.G.M.C. 23.16.040. The proposed project will have a site coverage of 56.7%, which is within the allowable maximum site coverage of 60%. The proposed project will have a gross floor area 2,349 square feet, which is within the allowable maximum gross floor area of 2,373 square feet.

S.23.76.060 allows relief from zoning standards for properties on the Historic Resources Inventory to permit the restoration or improvements to a structure on the HRI. R-1 side yard setback requirements are 10% of the lot width. In this case the required side yard has a setback of 8'. The existing legal non-conforming setback for the south side yard is 6'2.5". The proposed addition would allow this non-conforming setback to remain. The existing non-compliant north side yard setback of 5' will be brought into compliance with the removal of the existing garage and the adjusted footprint of the new garage will meet the required side yard setback of 8'.

The proposed addition has a building height of 24'11" which is under the allowable 25'