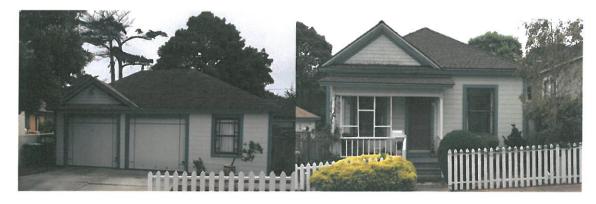

#### DISCUSSION

The subject residence most closely resembles that of a Queen Anne-style cottage constructed circa-1888 and has few alterations since its original construction and been well maintained. The subject residence is currently on the City of Pacific Grove's Historic Resources Inventory (HRI)

and is considered to be locally significant The period of historical significance for this property is from 1873-1902, the "Early Development of Pacific Grove" period. The features are noted on the documents referenced; copies are attached to the agenda report. The style of the new construction as proposed is similar to and subtly differentiated from that of the historic house making it visually clear between historic and new construction. The proposed addition of a two story addition replacing a large modern garage and remodel of a substandard porch to the rear of the historic house is consistent with the Secretary of the Interior's Standards for the Treatment of Historic Properties.