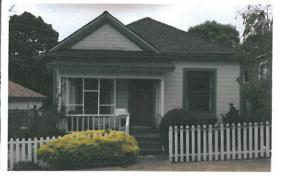

#### DISCUSSION

The subject residence most closely resembles that of a Queen Anne-style cottage constructed circa-1888 and has few alterations since its original construction and been well maintained. The subject residence is currently on the City of Pacific Grove's Historic Resources Inventory (HRI)

and is considered to be locally significant The period of historical significance for this property is from 1873-1902, the "Early Development of Pacific Grove" period. The features are noted on the documents referenced; copies are attached to the agenda report. The style of the new construction as proposed is similar to and subtly differentiated from that of the historic house making it visually clear between historic and new construction. The proposed addition of a two story addition replacing a large modern garage and remodel of a substandard porch to the rear of the historic house is consistent with the Secretary of the Interior's Standards for the Treatment of Historic Properties.