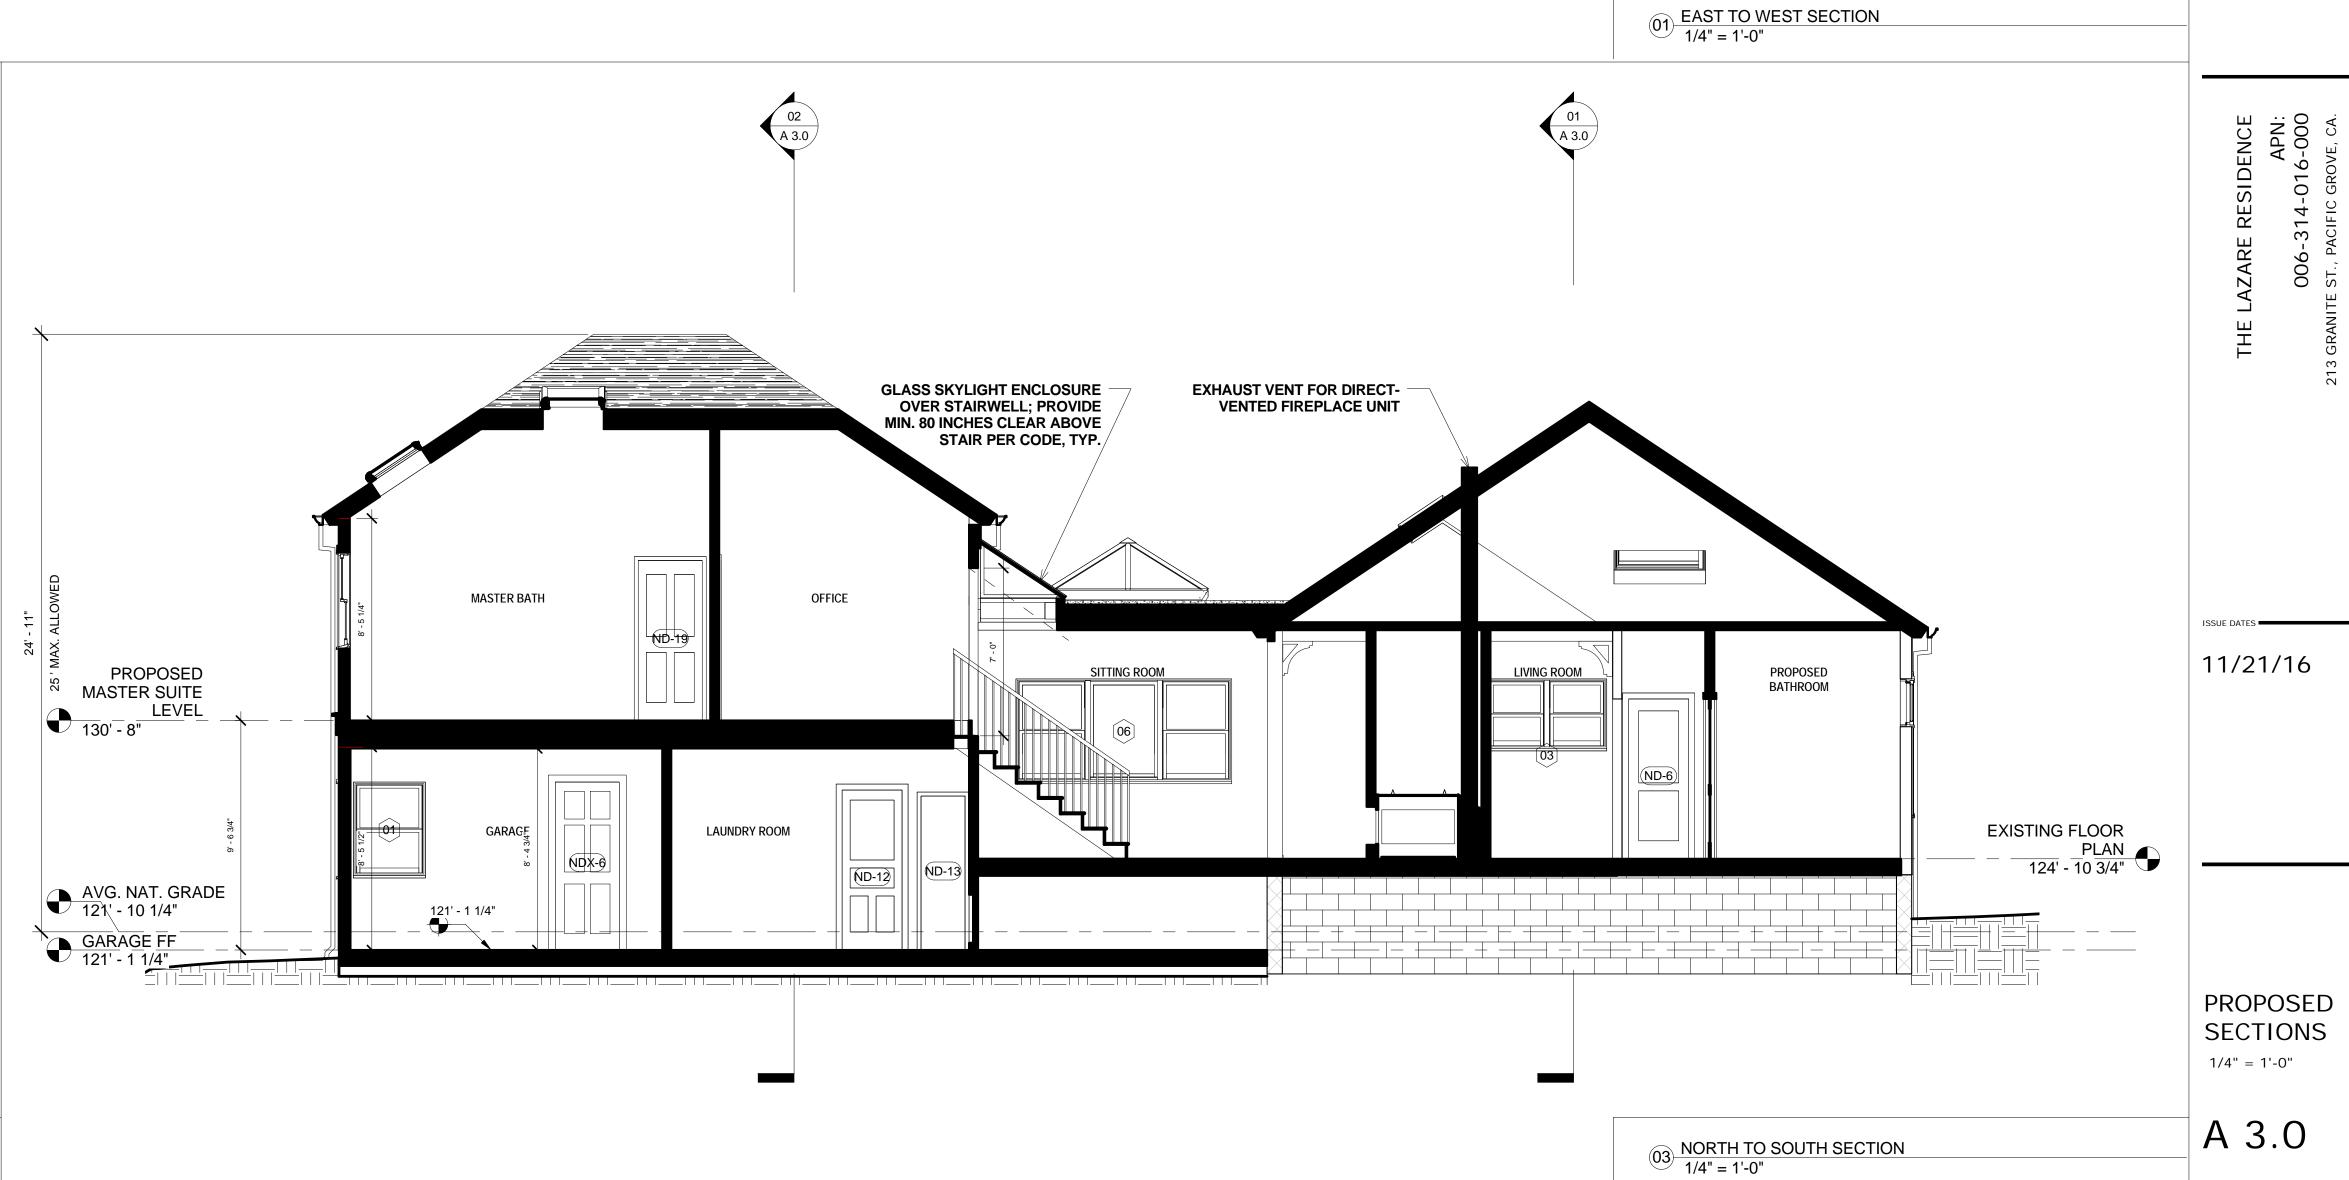

The proposed addition has a building height of 24'11" which is under the allowable 25'