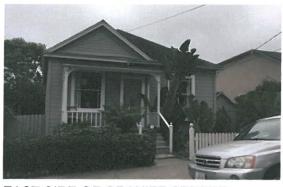

#### DISCUSSION

The subject residence most closely resembles that of a Queen Anne-style cottage constructed circa-1888 and has few alterations since its original construction and been well maintained. The subject residence is currently on the City of Pacific Grove's Historic Resources Inventory (HRI)

and is considered to be locally significant The period of historical significance for this property is from 1873-1902, the "Early Development of Pacific Grove" period. The features are noted on the documents referenced; copies are attached to the agenda report. The style of the new construction as proposed is similar to and subtly differentiated from that of the historic house making it visually clear between historic and new construction. The proposed addition of a two story addition replacing a large modern garage and remodel of a substandard porch to the rear of the historic house is consistent with the Secretary of the Interior's Standards for the Treatment of Historic Properties.