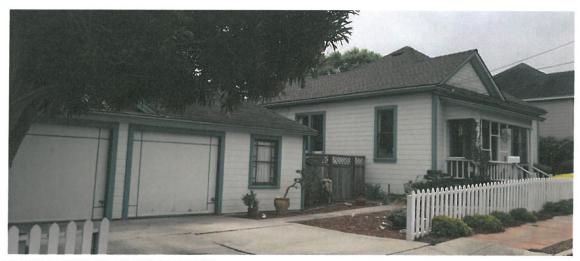

historic 645 sf existing garage including a first floor addition of a 570 sf garage including 210 sf living space which would connect the garage and existing 980 sf historic single story house. To also allow the

#### **BACKGROUND**

On November 28, 2016 Hunter Eldridge, applied for an Architectural Permit and Historic Preservation Permit AP, HPP 16-1004. The Architectural Permit would allow the removal of the non-historic 645 sf existing garage including a first floor addition of a 570 sf garage including 210 sf living space which would connect the garage and existing 980 sf historic single story house, to also allow the addition of a second story master bedroom addition of 570 sf for a total residence of 2,349 square feet.

and is considered to be locally significant The period of historical significance for this property is from 1873-1902, the "Early Development of Pacific Grove" period. The features are noted on the documents referenced; copies are attached to the agenda report. The style of the new construction as proposed is similar to and subtly differentiated from that of the historic house making it visually clear between historic and new construction. The proposed addition of a two story addition replacing a large modern garage and remodel of a substandard porch to the rear of the historic house is consistent with the Secretary of the Interior's Standards for the Treatment of Historic Properties.

Guideline 2: Effects of additions on historic scale and character:

By placing a connector back from the historic building the new work can be distinguished from the historic building which assists to preserves the overall character of the historic structure.