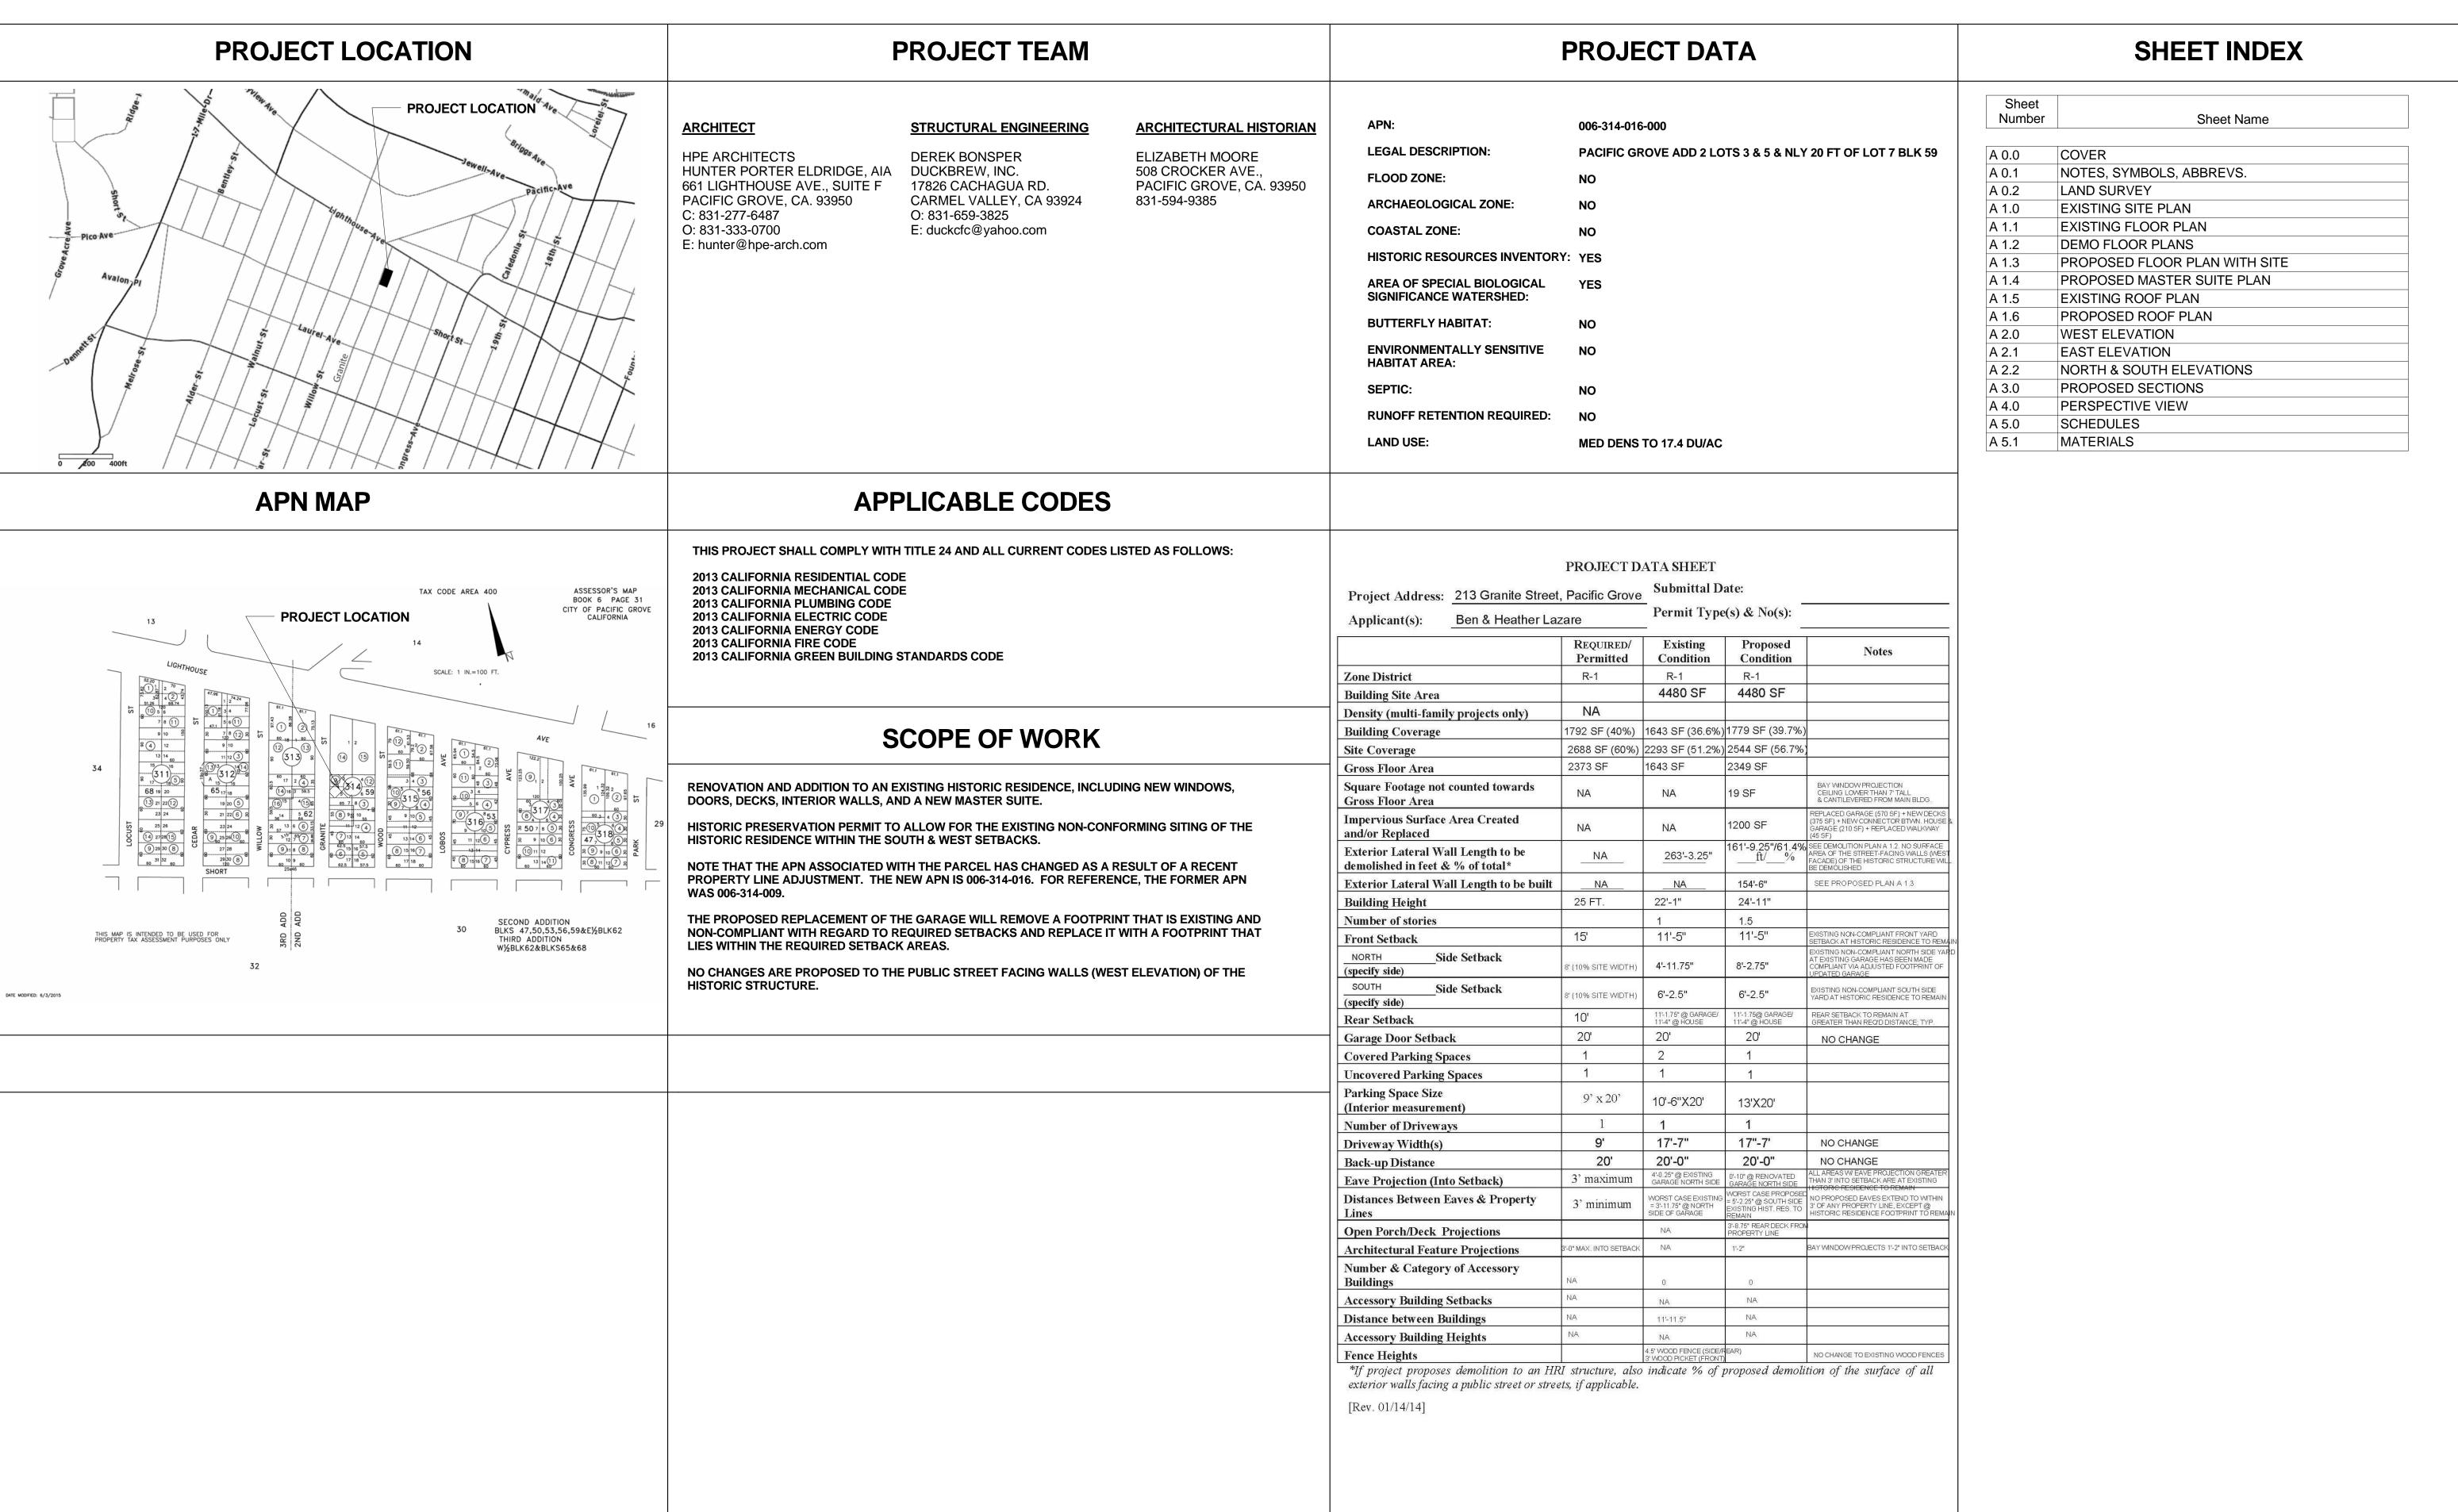

**ZONING/** R-1/ Medium Density 17.4 DU/ac

LAND USE:

**APPLICANT:** Hunter Eldridge, AIA on behalf of Ben and Heather Lazare, Owners

**CEQA:** Categorical Exemption, Section 15301(e)(1)

The property is located in an Area of Special Biological Significance

#### Zoning Code

The proposed project is in conformance with all requirements of the R-1 zone, including but not limited to setbacks except for the legal non-conforming exiting side yard setback, height limits, and site coverage.

The proposed project will have a building coverage of 39.7%, which is within the allowable maximum building coverage of 40%, pursuant to P.G.M.C. 23.16.040. The proposed project will have a site coverage of 56.7%, which is within the allowable maximum site coverage of 60%. The proposed project will have a gross floor area 2,349 square feet, which is within the allowable maximum gross floor area of 2,373 square feet.

S.23.76.060 allows relief from zoning standards for properties on the Historic Resources Inventory to permit the restoration or improvements to a structure on the HRI. R-1 side yard setback requirements are 10% of the lot width. In this case the required side yard has a setback of 8'. The existing legal non-conforming setback for the south side yard is 6'2.5". The proposed addition would allow this non-conforming setback to remain. The existing non-compliant north side yard setback of 5' will be brought into compliance with the removal of the existing garage and the adjusted footprint of the new garage will meet the required side yard setback of 8'.

The proposed addition has a building height of 24'11" which is under the allowable 25'