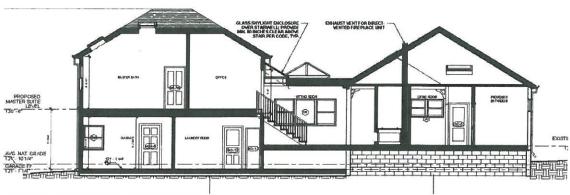

addition of a second story master bedroom addition of 570 sf for a total

residence of 2,349 square feet.

Historic Preservation Permit (HPP) to allow relief from the South side

setback requirements.

**ADDRESS:** 213 Granite Avenue (APN 006-314-016)

The proposed addition has a building height of 24'11" which is under the allowable 25'