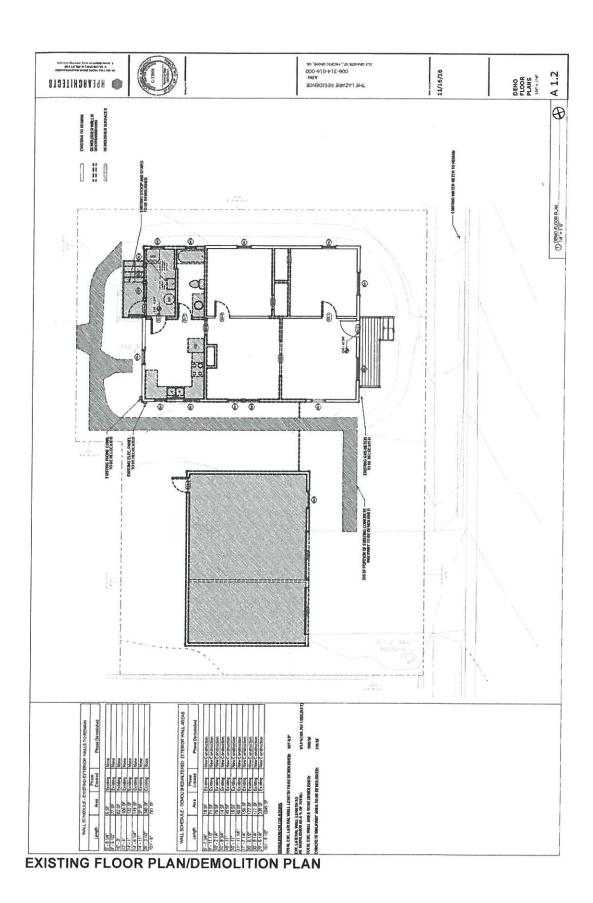

historic 645 sf existing garage including a first floor addition of a 570 sf garage including 210 sf living space which would connect the garage and existing 980 sf historic single story house. To also allow the

#### **BACKGROUND**

On November 28, 2016 Hunter Eldridge, applied for an Architectural Permit and Historic Preservation Permit AP, HPP 16-1004. The Architectural Permit would allow the removal of the non-historic 645 sf existing garage including a first floor addition of a 570 sf garage including 210 sf living space which would connect the garage and existing 980 sf historic single story house, to also allow the addition of a second story master bedroom addition of 570 sf for a total residence of 2,349 square feet.

S.23.76.060 allows relief from zoning standards for properties on the Historic Resources Inventory to permit the restoration or improvements to a structure on the HRI. R-1 side yard setback requirements are 10% of the lot width. In this case the required side yard has a setback of 8'. The existing legal non-conforming setback for the south side yard is 6'2.5". The proposed addition would allow this non-conforming setback to remain. The existing non-compliant north side yard setback of 5' will be brought into compliance with the removal of the existing garage and the adjusted footprint of the new garage will meet the required side yard setback of 8'.