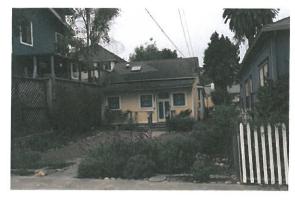

and is considered to be locally significant The period of historical significance for this property is from 1873-1902, the "Early Development of Pacific Grove" period. The features are noted on the documents referenced; copies are attached to the agenda report. The style of the new construction as proposed is similar to and subtly differentiated from that of the historic house making it visually clear between historic and new construction. The proposed addition of a two story addition replacing a large modern garage and remodel of a substandard porch to the rear of the historic house is consistent with the Secretary of the Interior's Standards for the Treatment of Historic Properties.

Guideline 2: Effects of additions on historic scale and character:

By placing a connector back from the historic building the new work can be distinguished from the historic building which assists to preserves the overall character of the historic structure.