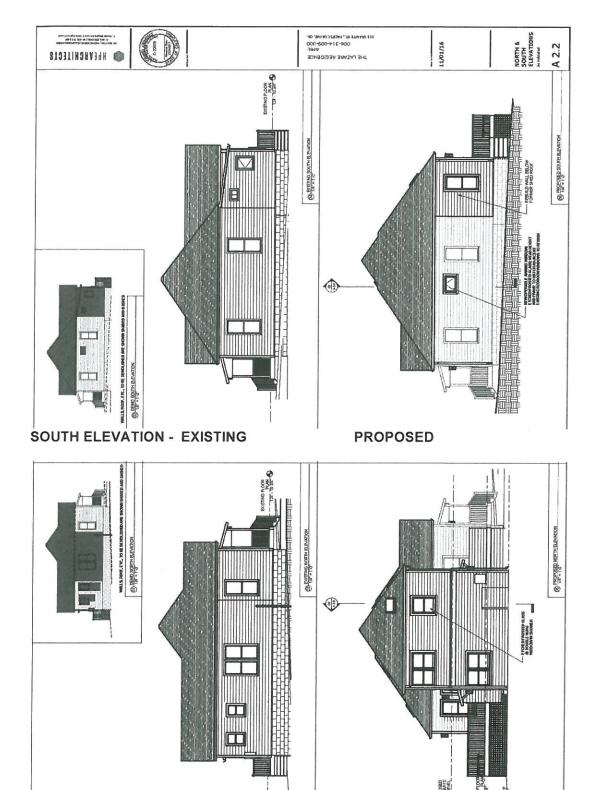

and is considered to be locally significant The period of historical significance for this property is from 1873-1902, the "Early Development of Pacific Grove" period. The features are noted on the documents referenced; copies are attached to the agenda report. The style of the new construction as proposed is similar to and subtly differentiated from that of the historic house making it visually clear between historic and new construction. The proposed addition of a two story addition replacing a large modern garage and remodel of a substandard porch to the rear of the historic house is consistent with the Secretary of the Interior's Standards for the Treatment of Historic Properties.

S.23.76.060 allows relief from zoning standards for properties on the Historic Resources Inventory to permit the restoration or improvements to a structure on the HRI. R-1 side yard setback requirements are 10% of the lot width. In this case the required side yard has a setback of 8'. The existing legal non-conforming setback for the south side yard is 6'2.5". The proposed addition would allow this non-conforming setback to remain. The existing non-compliant north side yard setback of 5' will be brought into compliance with the removal of the existing garage and the adjusted footprint of the new garage will meet the required side yard setback of 8'.

Guideline 2: Effects of additions on historic scale and character:

By placing a connector back from the historic building the new work can be distinguished from the historic building which assists to preserves the overall character of the historic structure.

By differentiating the new work with the historic building the addition is compatible with the original historic building.