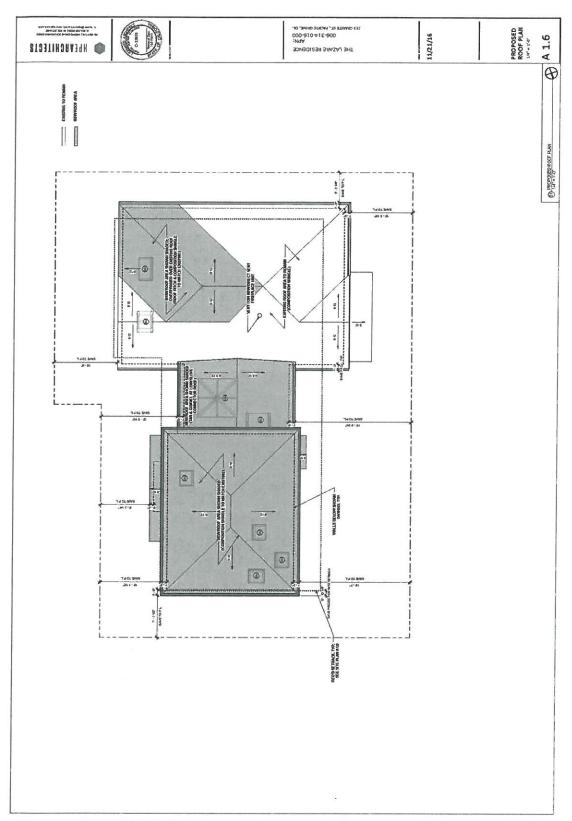

historic 645 sf existing garage including a first floor addition of a 570 sf garage including 210 sf living space which would connect the garage and existing 980 sf historic single story house. To also allow the

addition of a second story master bedroom addition of 570 sf for a total

residence of 2,349 square feet.

Historic Preservation Permit (HPP) to allow relief from the South side

setback requirements.

**ADDRESS:** 213 Granite Avenue (APN 006-314-016)

#### **BACKGROUND**

On November 28, 2016 Hunter Eldridge, applied for an Architectural Permit and Historic Preservation Permit AP, HPP 16-1004. The Architectural Permit would allow the removal of the non-historic 645 sf existing garage including a first floor addition of a 570 sf garage including 210 sf living space which would connect the garage and existing 980 sf historic single story house, to also allow the addition of a second story master bedroom addition of 570 sf for a total residence of 2,349 square feet.

The proposed addition has a building height of 24'11" which is under the allowable 25'

Guideline 2: Effects of additions on historic scale and character:

By placing a connector back from the historic building the new work can be distinguished from the historic building which assists to preserves the overall character of the historic structure.