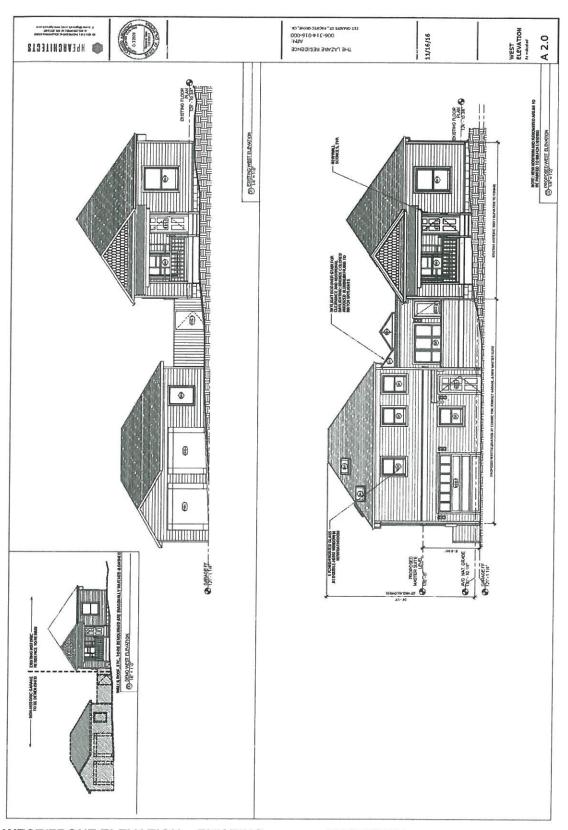

addition of a second story master bedroom addition of 570 sf for a total

residence of 2,349 square feet.

Historic Preservation Permit (HPP) to allow relief from the South side

setback requirements.

**ADDRESS:** 213 Granite Avenue (APN 006-314-016)

and is considered to be locally significant The period of historical significance for this property is from 1873-1902, the "Early Development of Pacific Grove" period. The features are noted on the documents referenced; copies are attached to the agenda report. The style of the new construction as proposed is similar to and subtly differentiated from that of the historic house making it visually clear between historic and new construction. The proposed addition of a two story addition replacing a large modern garage and remodel of a substandard porch to the rear of the historic house is consistent with the Secretary of the Interior's Standards for the Treatment of Historic Properties.

The proposed addition has a building height of 24'11" which is under the allowable 25'

Guideline 2: Effects of additions on historic scale and character:

By placing a connector back from the historic building the new work can be distinguished from the historic building which assists to preserves the overall character of the historic structure.

By differentiating the new work with the historic building the addition is compatible with the original historic building.