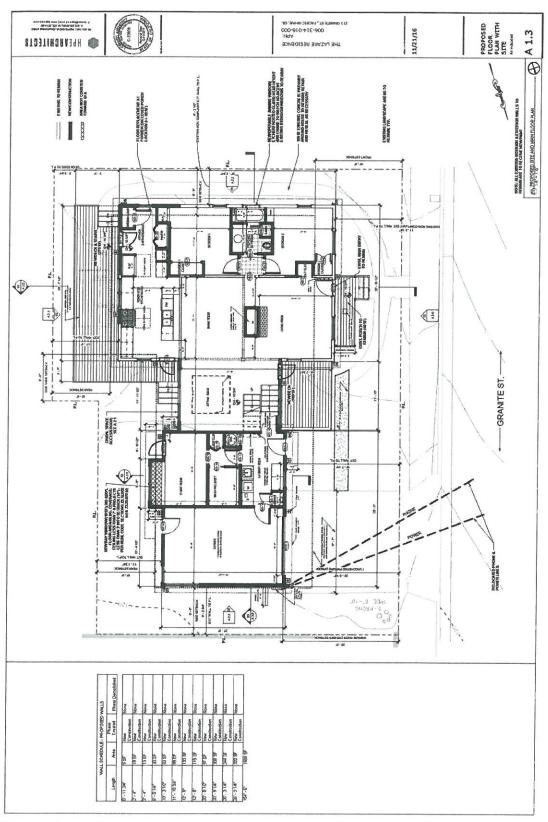

historic 645 sf existing garage including a first floor addition of a 570 sf garage including 210 sf living space which would connect the garage and existing 980 sf historic single story house. To also allow the

addition of a second story master bedroom addition of 570 sf for a total

residence of 2,349 square feet.

Historic Preservation Permit (HPP) to allow relief from the South side

setback requirements.

**ADDRESS:** 213 Granite Avenue (APN 006-314-016)

#### **BACKGROUND**

On November 28, 2016 Hunter Eldridge, applied for an Architectural Permit and Historic Preservation Permit AP, HPP 16-1004. The Architectural Permit would allow the removal of the non-historic 645 sf existing garage including a first floor addition of a 570 sf garage including 210 sf living space which would connect the garage and existing 980 sf historic single story house, to also allow the addition of a second story master bedroom addition of 570 sf for a total residence of 2,349 square feet.

The proposed project will have a building coverage of 39.7%, which is within the allowable maximum building coverage of 40%, pursuant to P.G.M.C. 23.16.040. The proposed project will have a site coverage of 56.7%, which is within the allowable maximum site coverage of 60%. The proposed project will have a gross floor area 2,349 square feet, which is within the allowable maximum gross floor area of 2,373 square feet.

S.23.76.060 allows relief from zoning standards for properties on the Historic Resources Inventory to permit the restoration or improvements to a structure on the HRI. R-1 side yard setback requirements are 10% of the lot width. In this case the required side yard has a setback of 8'. The existing legal non-conforming setback for the south side yard is 6'2.5". The proposed addition would allow this non-conforming setback to remain. The existing non-compliant north side yard setback of 5' will be brought into compliance with the removal of the existing garage and the adjusted footprint of the new garage will meet the required side yard setback of 8'.

The proposed addition has a building height of 24'11" which is under the allowable 25'

Guideline 2: Effects of additions on historic scale and character:

By placing a connector back from the historic building the new work can be distinguished from the historic building which assists to preserves the overall character of the historic structure.