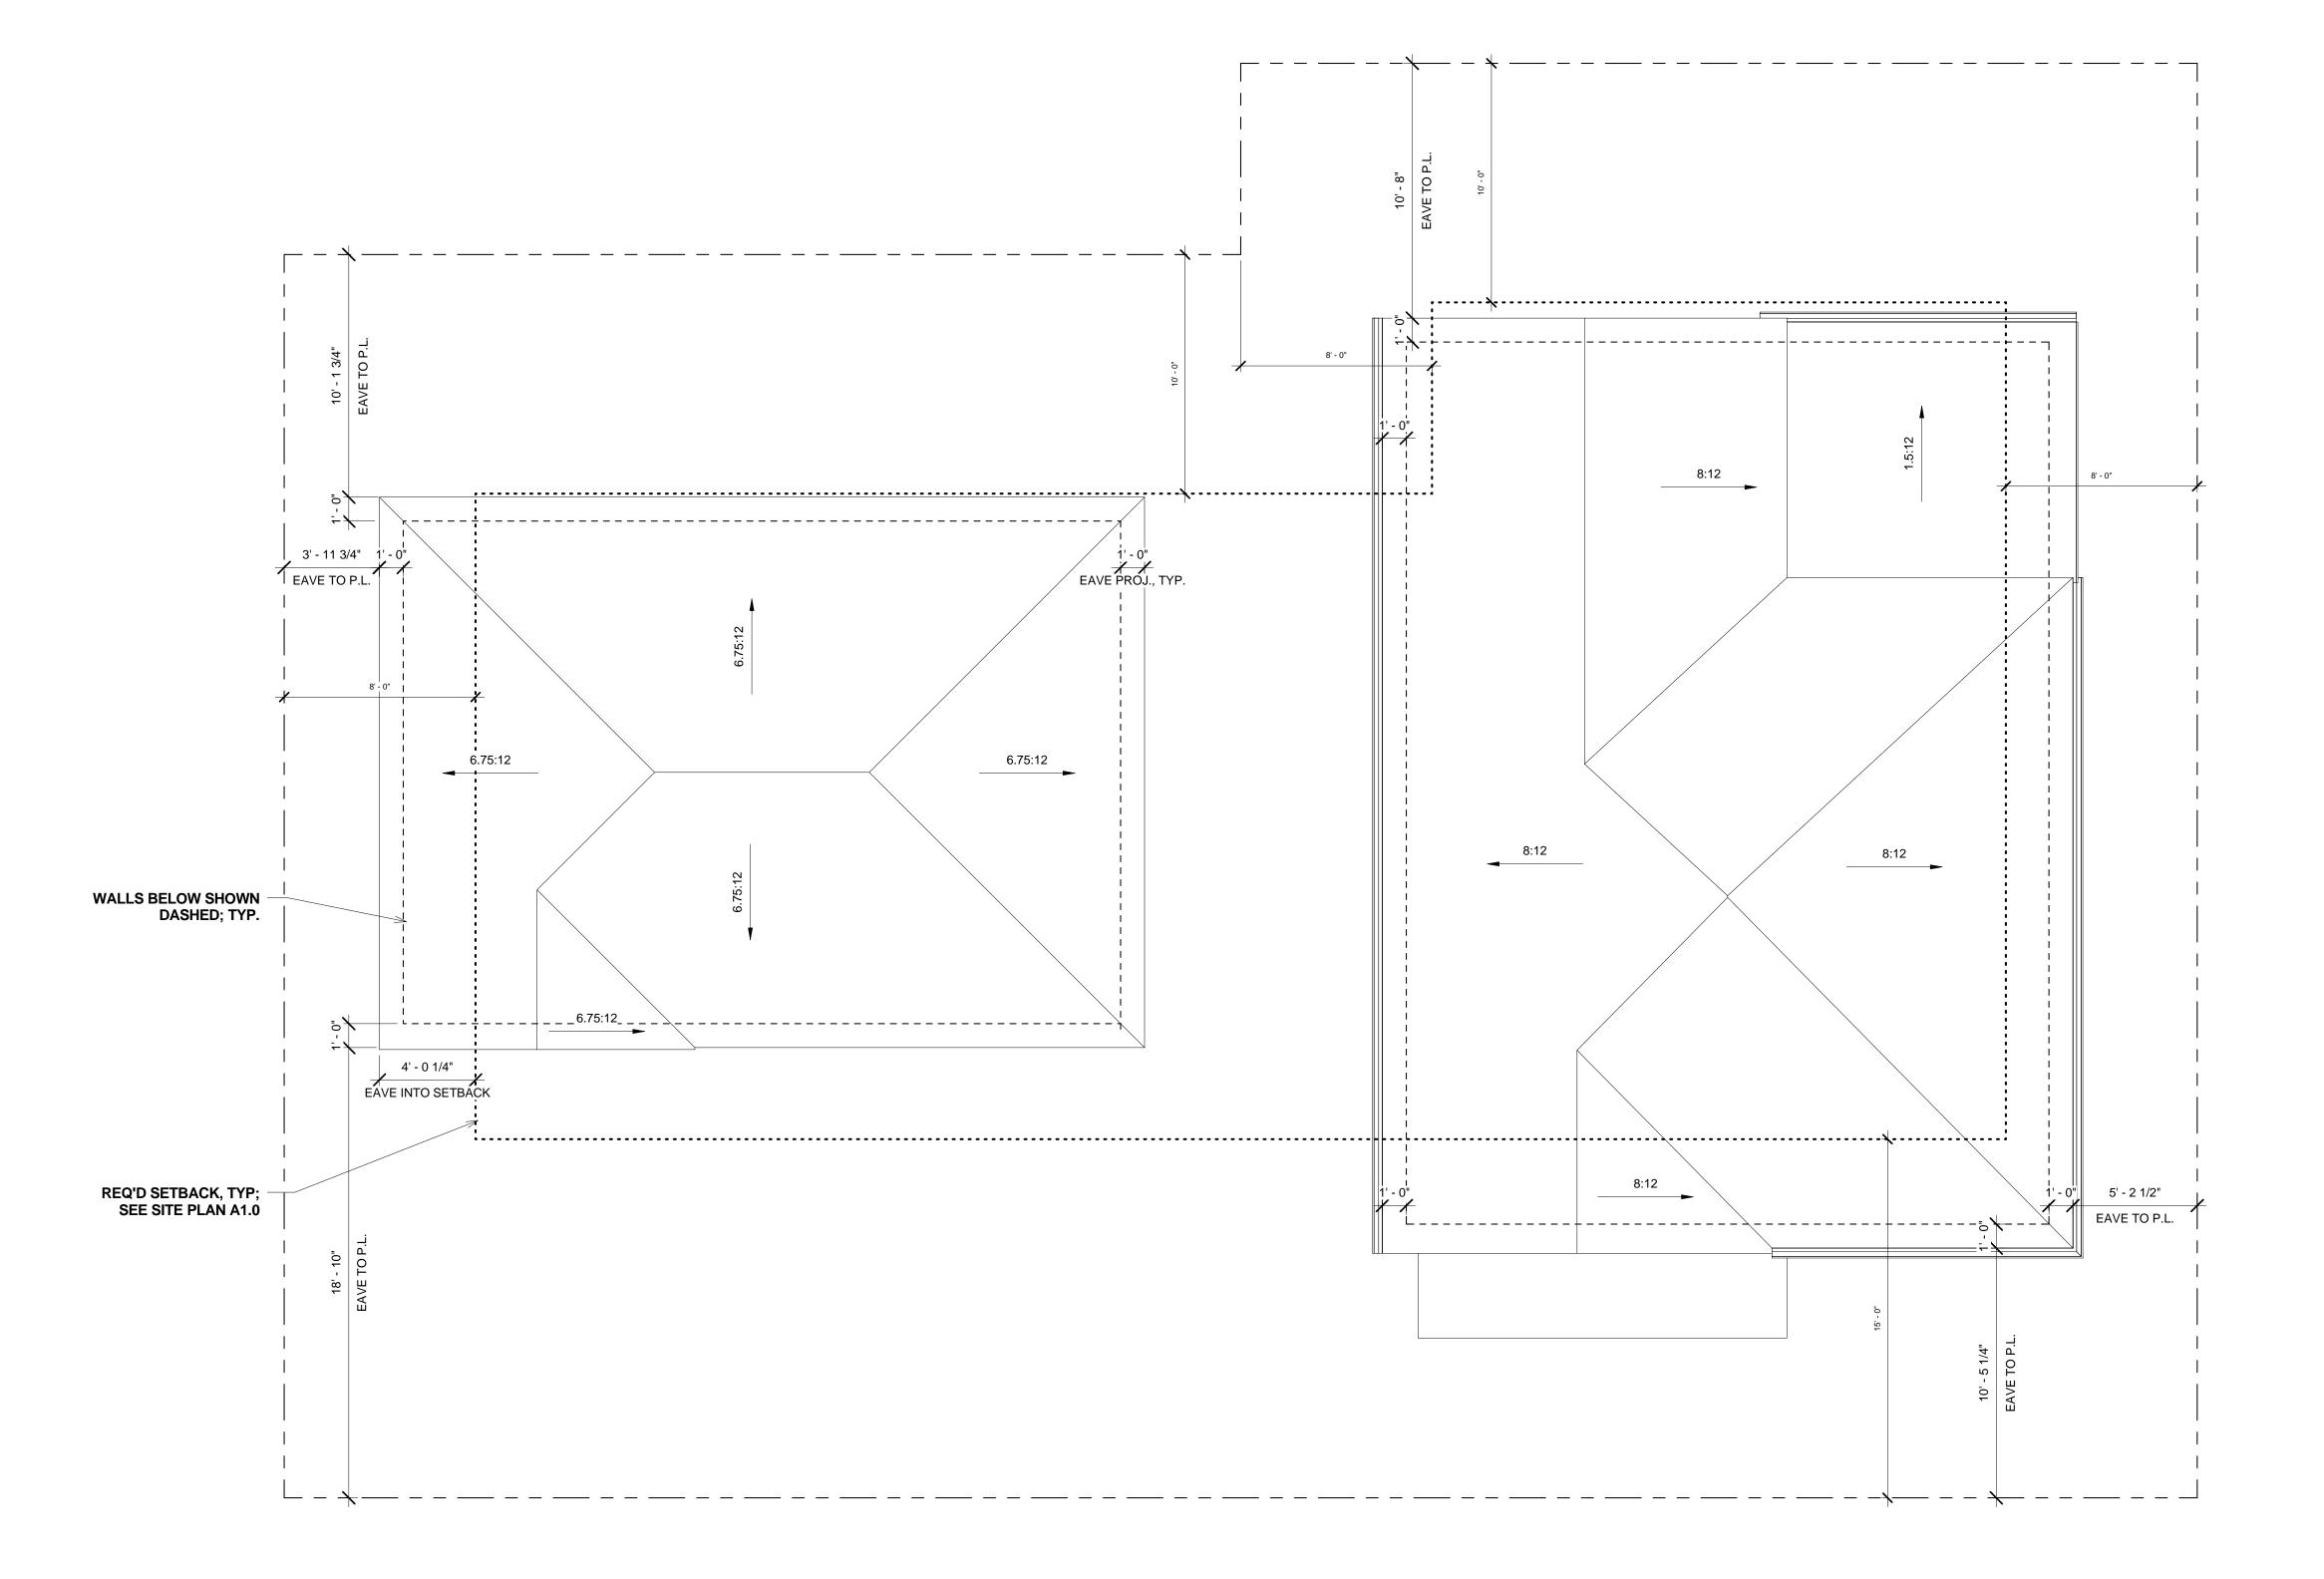

The proposed addition has a building height of 24'11" which is under the allowable 25'