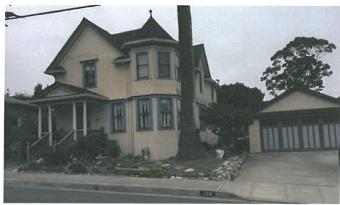

#### DISCUSSION

The subject residence most closely resembles that of a Queen Anne-style cottage constructed circa-1888 and has few alterations since its original construction and been well maintained. The subject residence is currently on the City of Pacific Grove's Historic Resources Inventory (HRI)

and is considered to be locally significant The period of historical significance for this property is from 1873-1902, the "Early Development of Pacific Grove" period. The features are noted on the documents referenced; copies are attached to the agenda report. The style of the new construction as proposed is similar to and subtly differentiated from that of the historic house making it visually clear between historic and new construction. The proposed addition of a two story addition replacing a large modern garage and remodel of a substandard porch to the rear of the historic house is consistent with the Secretary of the Interior's Standards for the Treatment of Historic Properties.