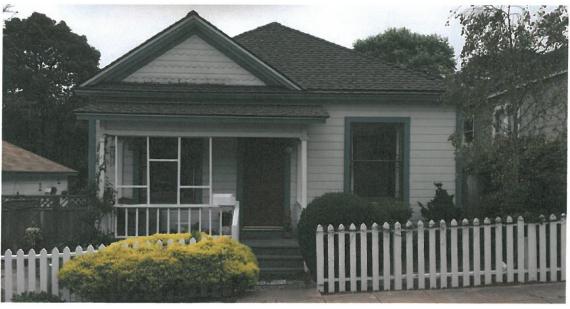

#### DISCUSSION

The subject residence most closely resembles that of a Queen Anne-style cottage constructed circa-1888 and has few alterations since its original construction and been well maintained. The subject residence is currently on the City of Pacific Grove's Historic Resources Inventory (HRI)

and is considered to be locally significant The period of historical significance for this property is from 1873-1902, the "Early Development of Pacific Grove" period. The features are noted on the documents referenced; copies are attached to the agenda report. The style of the new construction as proposed is similar to and subtly differentiated from that of the historic house making it visually clear between historic and new construction. The proposed addition of a two story addition replacing a large modern garage and remodel of a substandard porch to the rear of the historic house is consistent with the Secretary of the Interior's Standards for the Treatment of Historic Properties.

*Guideline #3: Preservation of character-defining features.* 

The proposed addition preserves distinctive features that serve to define the structure as historic.

Guideline #4: Compatibility of new work with old: