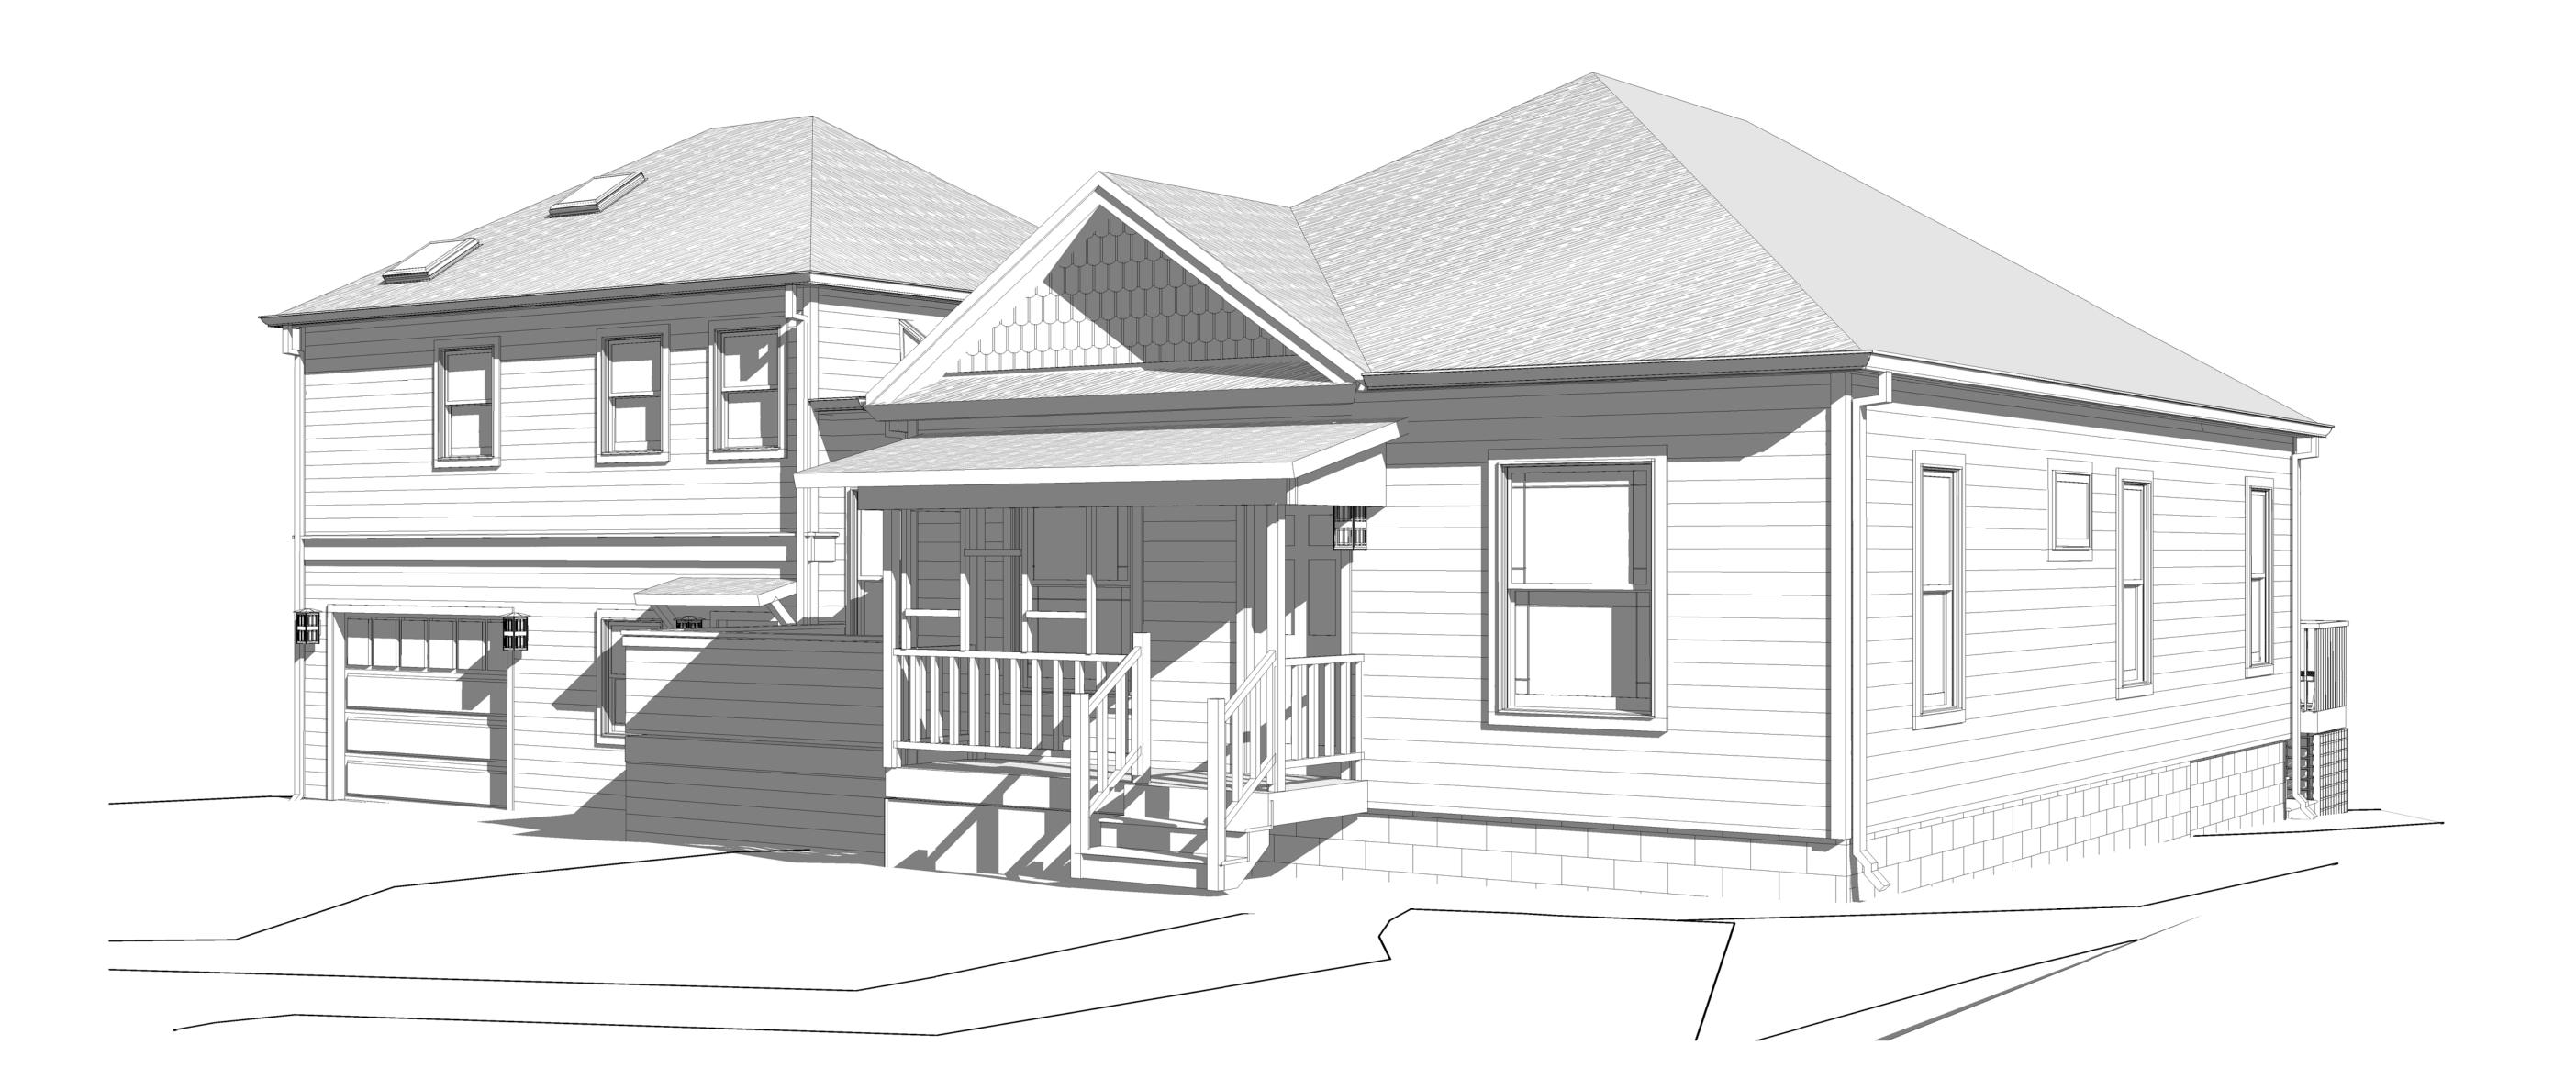

historic 645 sf existing garage including a first floor addition of a 570 sf garage including 210 sf living space which would connect the garage and existing 980 sf historic single story house. To also allow the

addition of a second story master bedroom addition of 570 sf for a total

residence of 2,349 square feet.

Historic Preservation Permit (HPP) to allow relief from the South side

setback requirements.

**ADDRESS:** 213 Granite Avenue (APN 006-314-016)

#### **BACKGROUND**

On November 28, 2016 Hunter Eldridge, applied for an Architectural Permit and Historic Preservation Permit AP, HPP 16-1004. The Architectural Permit would allow the removal of the non-historic 645 sf existing garage including a first floor addition of a 570 sf garage including 210 sf living space which would connect the garage and existing 980 sf historic single story house, to also allow the addition of a second story master bedroom addition of 570 sf for a total residence of 2,349 square feet.

Guideline 2: Effects of additions on historic scale and character:

By placing a connector back from the historic building the new work can be distinguished from the historic building which assists to preserves the overall character of the historic structure.