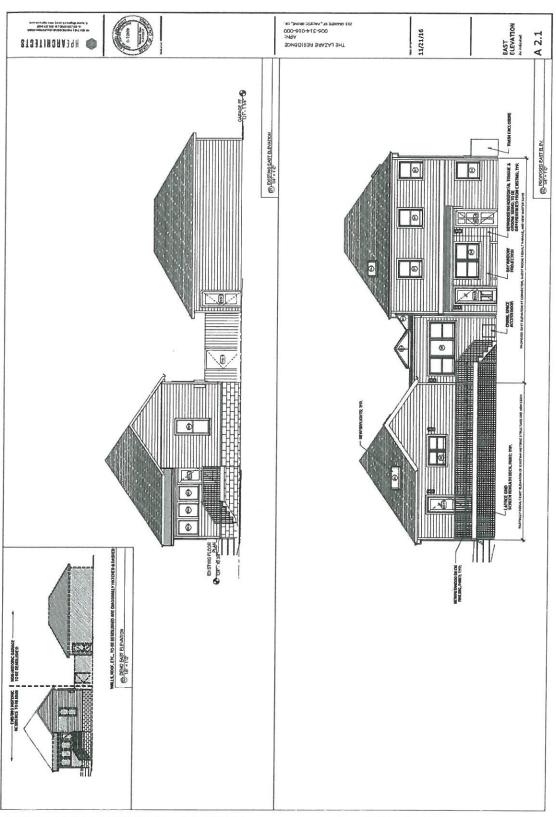

historic 645 sf existing garage including a first floor addition of a 570 sf garage including 210 sf living space which would connect the garage and existing 980 sf historic single story house. To also allow the

addition of a second story master bedroom addition of 570 sf for a total

residence of 2,349 square feet.

Historic Preservation Permit (HPP) to allow relief from the South side

setback requirements.

**ADDRESS:** 213 Granite Avenue (APN 006-314-016)

#### **BACKGROUND**

On November 28, 2016 Hunter Eldridge, applied for an Architectural Permit and Historic Preservation Permit AP, HPP 16-1004. The Architectural Permit would allow the removal of the non-historic 645 sf existing garage including a first floor addition of a 570 sf garage including 210 sf living space which would connect the garage and existing 980 sf historic single story house, to also allow the addition of a second story master bedroom addition of 570 sf for a total residence of 2,349 square feet.

The Historic Preservation Permit would allow relief from the South side setback requirements.

and is considered to be locally significant The period of historical significance for this property is from 1873-1902, the "Early Development of Pacific Grove" period. The features are noted on the documents referenced; copies are attached to the agenda report. The style of the new construction as proposed is similar to and subtly differentiated from that of the historic house making it visually clear between historic and new construction. The proposed addition of a two story addition replacing a large modern garage and remodel of a substandard porch to the rear of the historic house is consistent with the Secretary of the Interior's Standards for the Treatment of Historic Properties.

S.23.76.060 allows relief from zoning standards for properties on the Historic Resources Inventory to permit the restoration or improvements to a structure on the HRI. R-1 side yard setback requirements are 10% of the lot width. In this case the required side yard has a setback of 8'. The existing legal non-conforming setback for the south side yard is 6'2.5". The proposed addition would allow this non-conforming setback to remain. The existing non-compliant north side yard setback of 5' will be brought into compliance with the removal of the existing garage and the adjusted footprint of the new garage will meet the required side yard setback of 8'.

The proposed addition has a building height of 24'11" which is under the allowable 25'