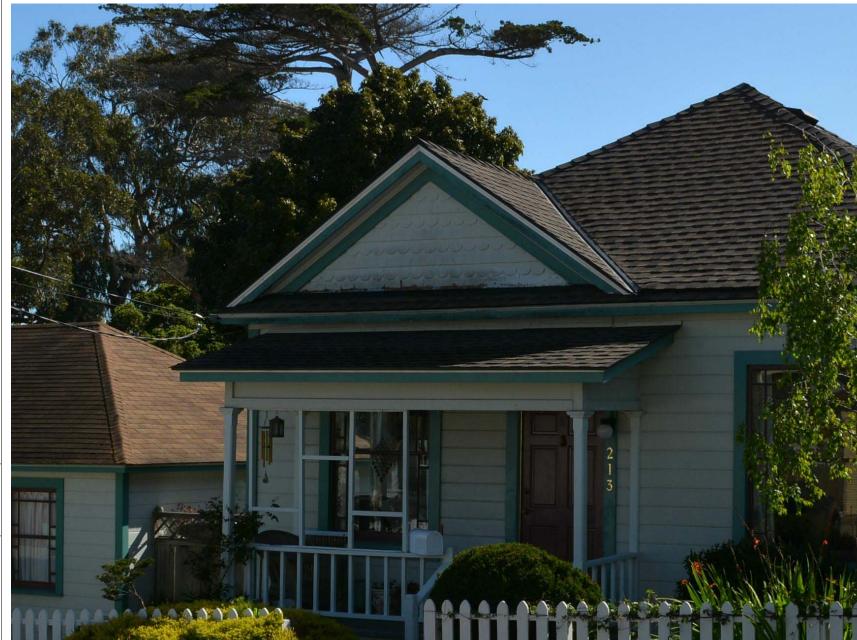

#### DISCUSSION

The subject residence most closely resembles that of a Queen Anne-style cottage constructed circa-1888 and has few alterations since its original construction and been well maintained. The subject residence is currently on the City of Pacific Grove's Historic Resources Inventory (HRI)

and is considered to be locally significant The period of historical significance for this property is from 1873-1902, the "Early Development of Pacific Grove" period. The features are noted on the documents referenced; copies are attached to the agenda report. The style of the new construction as proposed is similar to and subtly differentiated from that of the historic house making it visually clear between historic and new construction. The proposed addition of a two story addition replacing a large modern garage and remodel of a substandard porch to the rear of the historic house is consistent with the Secretary of the Interior's Standards for the Treatment of Historic Properties.