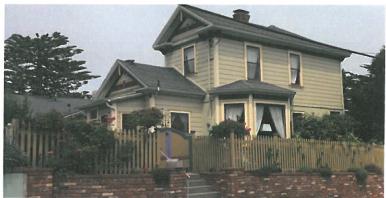

#### DISCUSSION

The subject residence most closely resembles that of a Queen Anne-style cottage constructed circa-1888 and has few alterations since its original construction and been well maintained. The subject residence is currently on the City of Pacific Grove's Historic Resources Inventory (HRI)

and is considered to be locally significant The period of historical significance for this property is from 1873-1902, the "Early Development of Pacific Grove" period. The features are noted on the documents referenced; copies are attached to the agenda report. The style of the new construction as proposed is similar to and subtly differentiated from that of the historic house making it visually clear between historic and new construction. The proposed addition of a two story addition replacing a large modern garage and remodel of a substandard porch to the rear of the historic house is consistent with the Secretary of the Interior's Standards for the Treatment of Historic Properties.