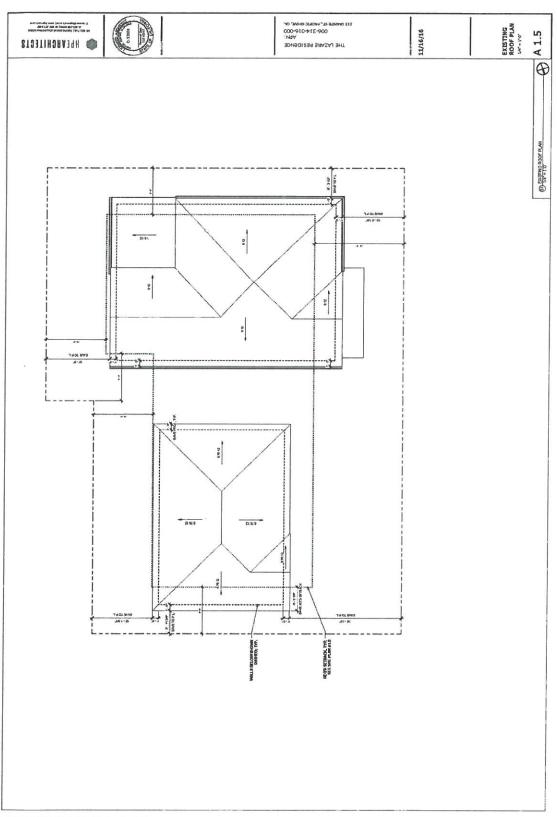

historic 645 sf existing garage including a first floor addition of a 570 sf garage including 210 sf living space which would connect the garage and existing 980 sf historic single story house. To also allow the

#### **BACKGROUND**

On November 28, 2016 Hunter Eldridge, applied for an Architectural Permit and Historic Preservation Permit AP, HPP 16-1004. The Architectural Permit would allow the removal of the non-historic 645 sf existing garage including a first floor addition of a 570 sf garage including 210 sf living space which would connect the garage and existing 980 sf historic single story house, to also allow the addition of a second story master bedroom addition of 570 sf for a total residence of 2,349 square feet.

The proposed addition has a building height of 24'11" which is under the allowable 25'