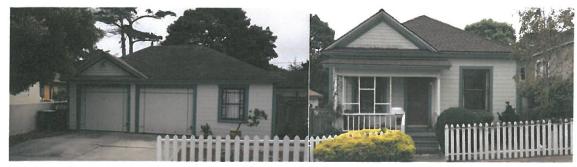

historic 645 sf existing garage including a first floor addition of a 570 sf garage including 210 sf living space which would connect the garage and existing 980 sf historic single story house. To also allow the

#### **BACKGROUND**

On November 28, 2016 Hunter Eldridge, applied for an Architectural Permit and Historic Preservation Permit AP, HPP 16-1004. The Architectural Permit would allow the removal of the non-historic 645 sf existing garage including a first floor addition of a 570 sf garage including 210 sf living space which would connect the garage and existing 980 sf historic single story house, to also allow the addition of a second story master bedroom addition of 570 sf for a total residence of 2,349 square feet.

#### DISCUSSION

The subject residence most closely resembles that of a Queen Anne-style cottage constructed circa-1888 and has few alterations since its original construction and been well maintained. The subject residence is currently on the City of Pacific Grove's Historic Resources Inventory (HRI)

and is considered to be locally significant The period of historical significance for this property is from 1873-1902, the "Early Development of Pacific Grove" period. The features are noted on the documents referenced; copies are attached to the agenda report. The style of the new construction as proposed is similar to and subtly differentiated from that of the historic house making it visually clear between historic and new construction. The proposed addition of a two story addition replacing a large modern garage and remodel of a substandard porch to the rear of the historic house is consistent with the Secretary of the Interior's Standards for the Treatment of Historic Properties.