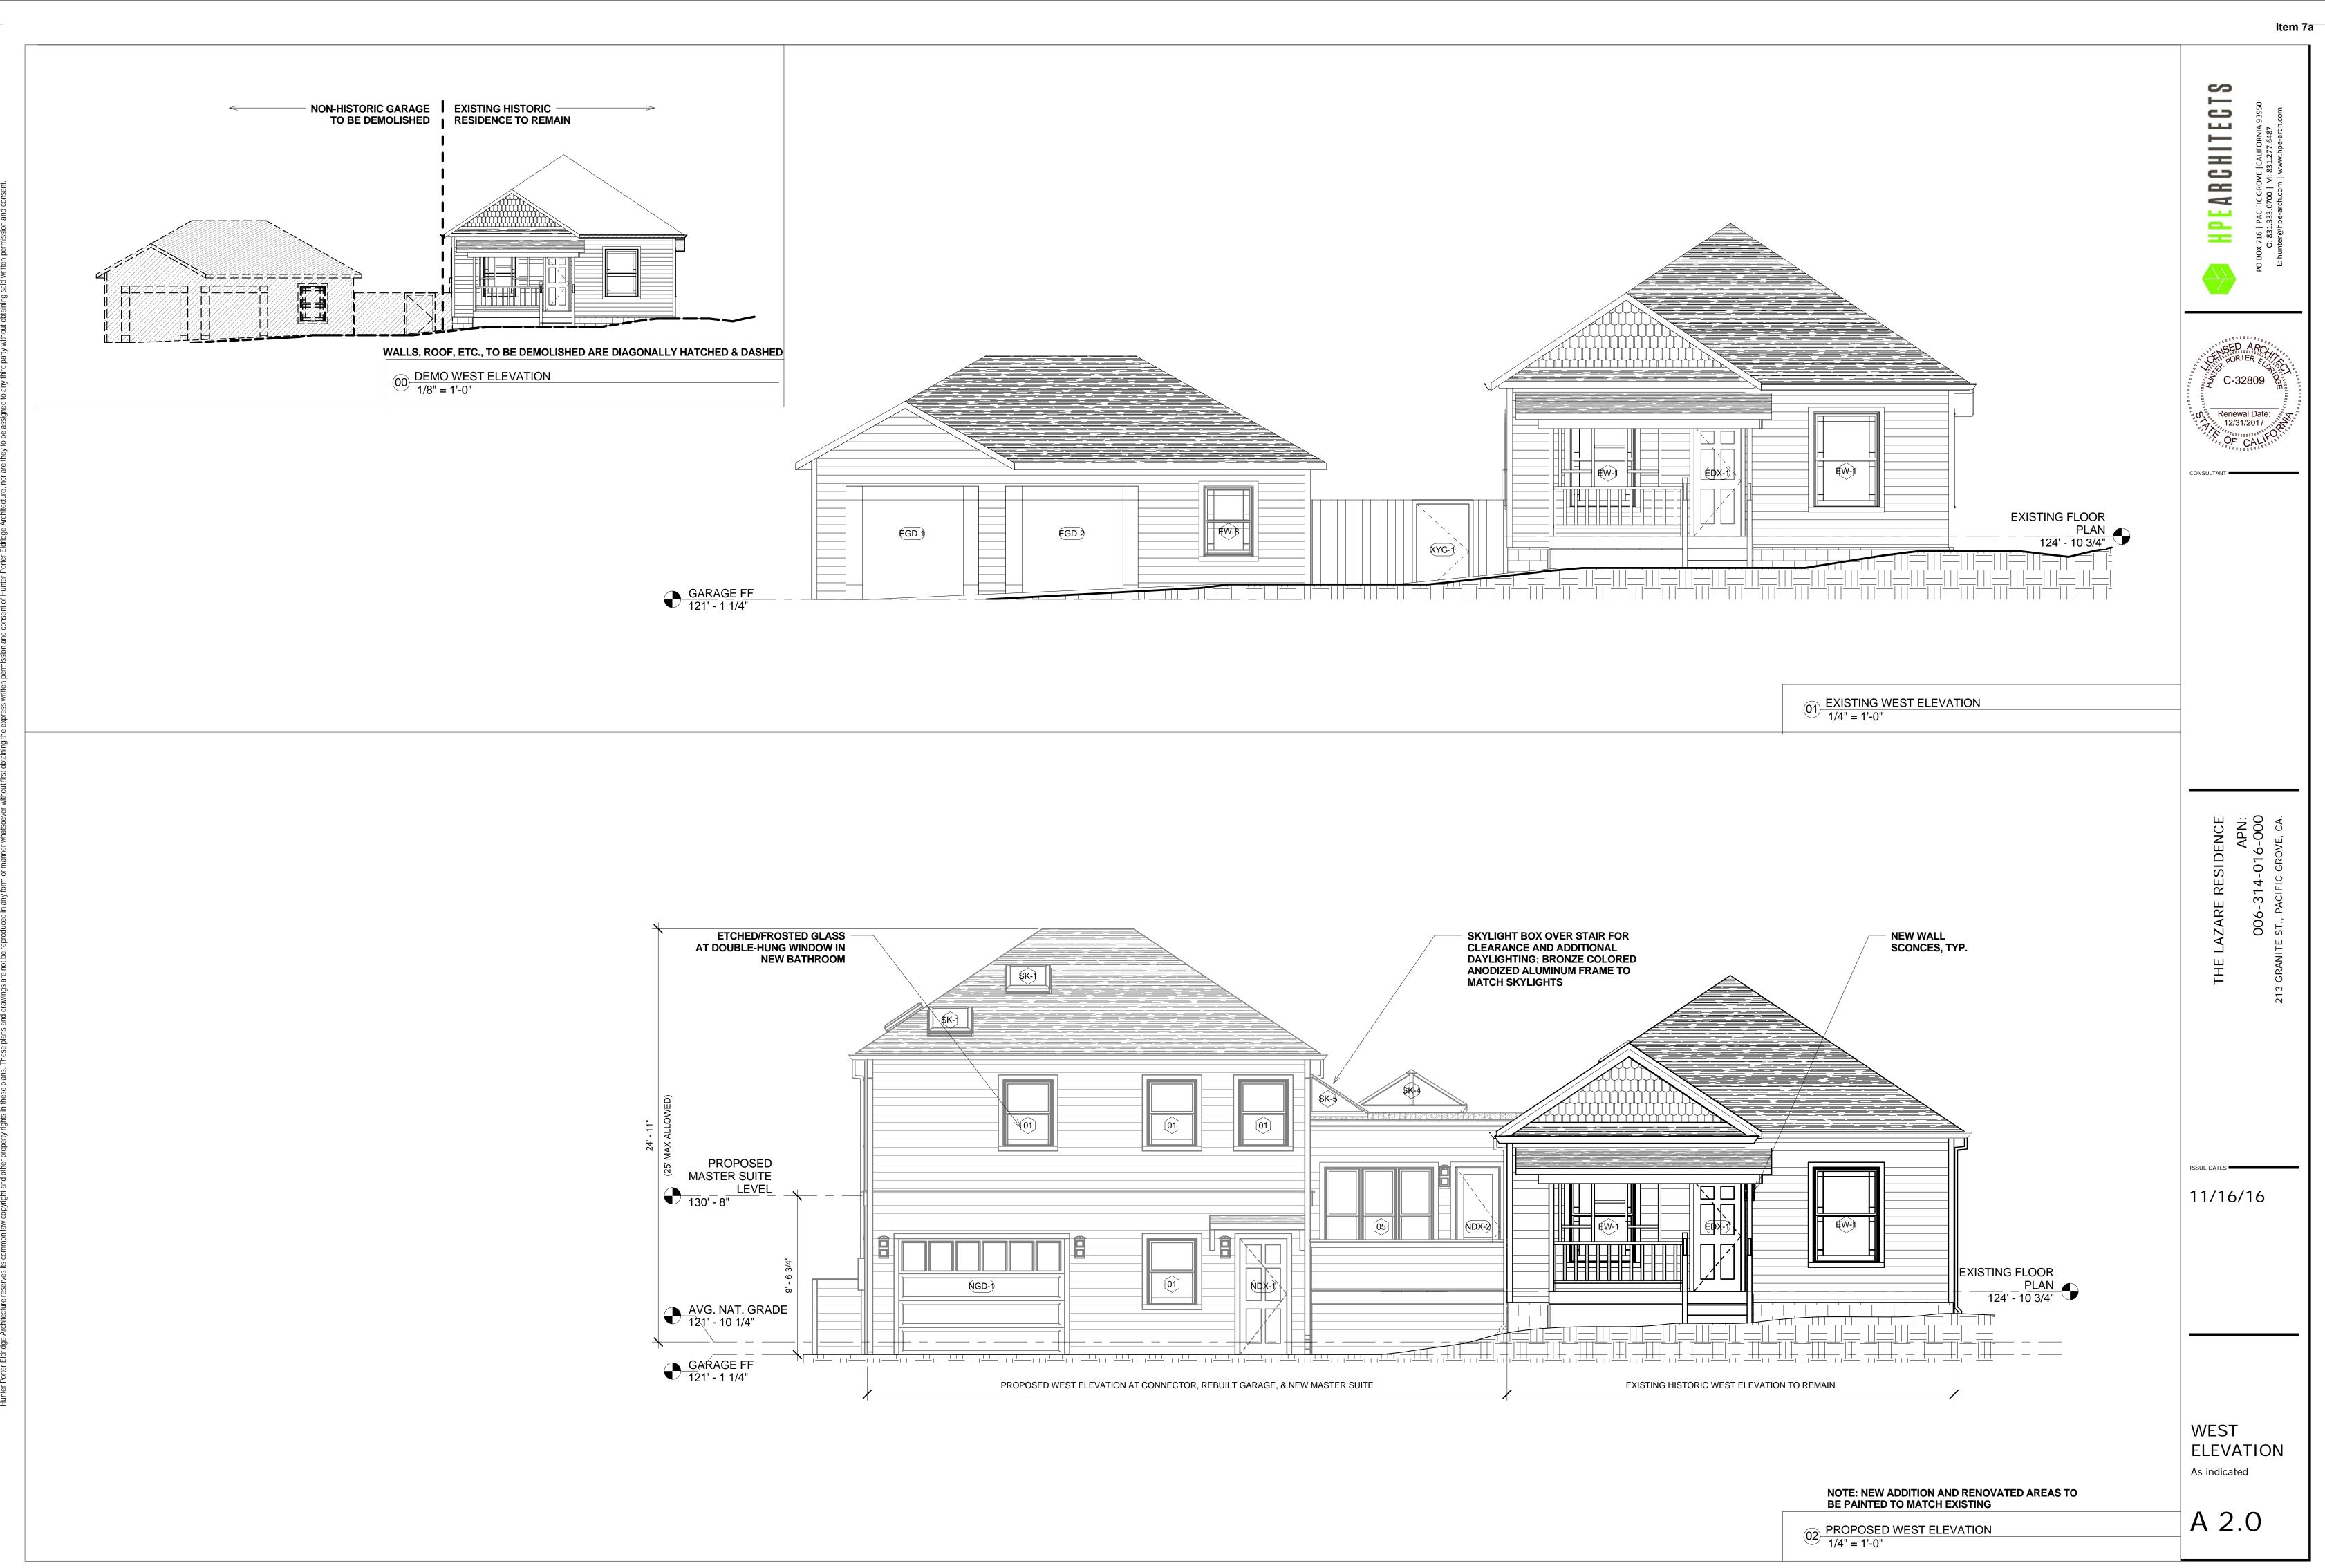

historic 645 sf existing garage including a first floor addition of a 570 sf garage including 210 sf living space which would connect the garage and existing 980 sf historic single story house. To also allow the

addition of a second story master bedroom addition of 570 sf for a total

residence of 2,349 square feet.

Historic Preservation Permit (HPP) to allow relief from the South side

setback requirements.

**ADDRESS:** 213 Granite Avenue (APN 006-314-016)

#### **BACKGROUND**

On November 28, 2016 Hunter Eldridge, applied for an Architectural Permit and Historic Preservation Permit AP, HPP 16-1004. The Architectural Permit would allow the removal of the non-historic 645 sf existing garage including a first floor addition of a 570 sf garage including 210 sf living space which would connect the garage and existing 980 sf historic single story house, to also allow the addition of a second story master bedroom addition of 570 sf for a total residence of 2,349 square feet.

The Historic Preservation Permit would allow relief from the South side setback requirements.

and is considered to be locally significant The period of historical significance for this property is from 1873-1902, the "Early Development of Pacific Grove" period. The features are noted on the documents referenced; copies are attached to the agenda report. The style of the new construction as proposed is similar to and subtly differentiated from that of the historic house making it visually clear between historic and new construction. The proposed addition of a two story addition replacing a large modern garage and remodel of a substandard porch to the rear of the historic house is consistent with the Secretary of the Interior's Standards for the Treatment of Historic Properties.

Guideline 2: Effects of additions on historic scale and character:

By placing a connector back from the historic building the new work can be distinguished from the historic building which assists to preserves the overall character of the historic structure.