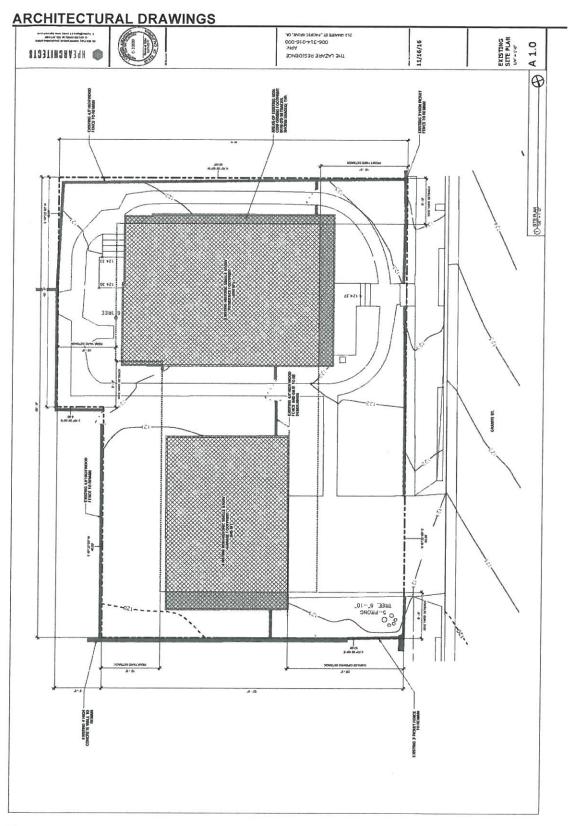

historic 645 sf existing garage including a first floor addition of a 570 sf garage including 210 sf living space which would connect the garage and existing 980 sf historic single story house. To also allow the

#### **BACKGROUND**

On November 28, 2016 Hunter Eldridge, applied for an Architectural Permit and Historic Preservation Permit AP, HPP 16-1004. The Architectural Permit would allow the removal of the non-historic 645 sf existing garage including a first floor addition of a 570 sf garage including 210 sf living space which would connect the garage and existing 980 sf historic single story house, to also allow the addition of a second story master bedroom addition of 570 sf for a total residence of 2,349 square feet.

The property is located in an Area of Special Biological Significance