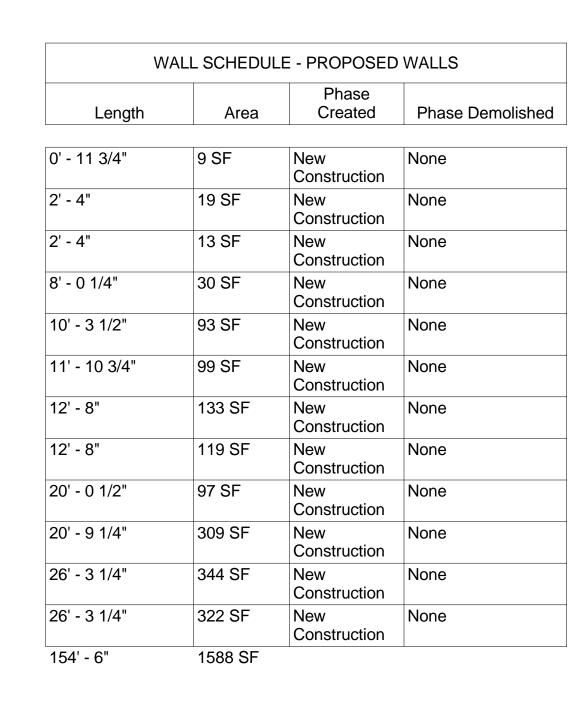

The proposed project will have a building coverage of 39.7%, which is within the allowable maximum building coverage of 40%, pursuant to P.G.M.C. 23.16.040. The proposed project will have a site coverage of 56.7%, which is within the allowable maximum site coverage of 60%. The proposed project will have a gross floor area 2,349 square feet, which is within the allowable maximum gross floor area of 2,373 square feet.