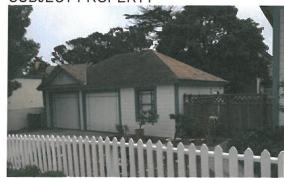

historic 645 sf existing garage including a first floor addition of a 570 sf garage including 210 sf living space which would connect the garage and existing 980 sf historic single story house. To also allow the

#### **BACKGROUND**

On November 28, 2016 Hunter Eldridge, applied for an Architectural Permit and Historic Preservation Permit AP, HPP 16-1004. The Architectural Permit would allow the removal of the non-historic 645 sf existing garage including a first floor addition of a 570 sf garage including 210 sf living space which would connect the garage and existing 980 sf historic single story house, to also allow the addition of a second story master bedroom addition of 570 sf for a total residence of 2,349 square feet.

#### DISCUSSION

The subject residence most closely resembles that of a Queen Anne-style cottage constructed circa-1888 and has few alterations since its original construction and been well maintained. The subject residence is currently on the City of Pacific Grove's Historic Resources Inventory (HRI)

and is considered to be locally significant The period of historical significance for this property is from 1873-1902, the "Early Development of Pacific Grove" period. The features are noted on the documents referenced; copies are attached to the agenda report. The style of the new construction as proposed is similar to and subtly differentiated from that of the historic house making it visually clear between historic and new construction. The proposed addition of a two story addition replacing a large modern garage and remodel of a substandard porch to the rear of the historic house is consistent with the Secretary of the Interior's Standards for the Treatment of Historic Properties.